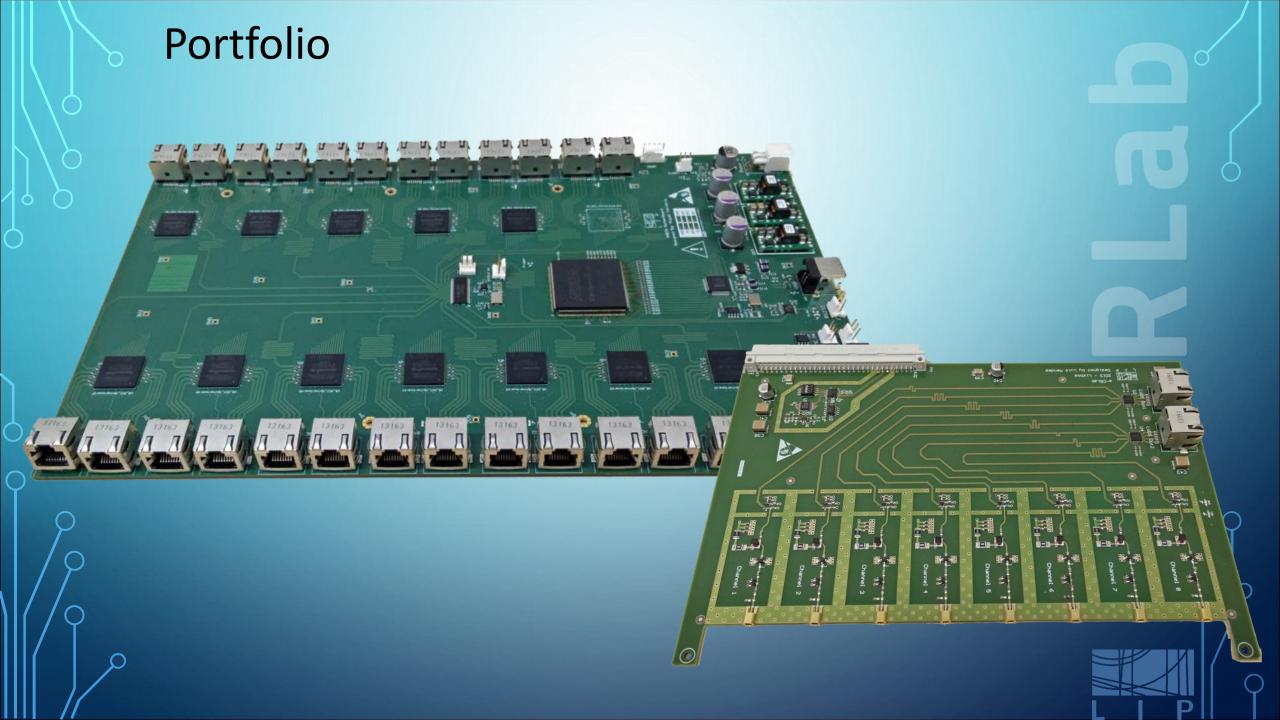

MARTA DAQ V

Maroc Asic
64 Inputs channels
64 triggers output
one FPGA
one USB
4 high speed lvds output

•4 high speed lvds inputs

Fifty-five boards were produced and assembled.
... and quality controlled

• Marta detectors were instrumented with the DAQs

- Major change in MAROC package (old one was discontinued)
- Implies major redesign
- Opportunity for upgrading