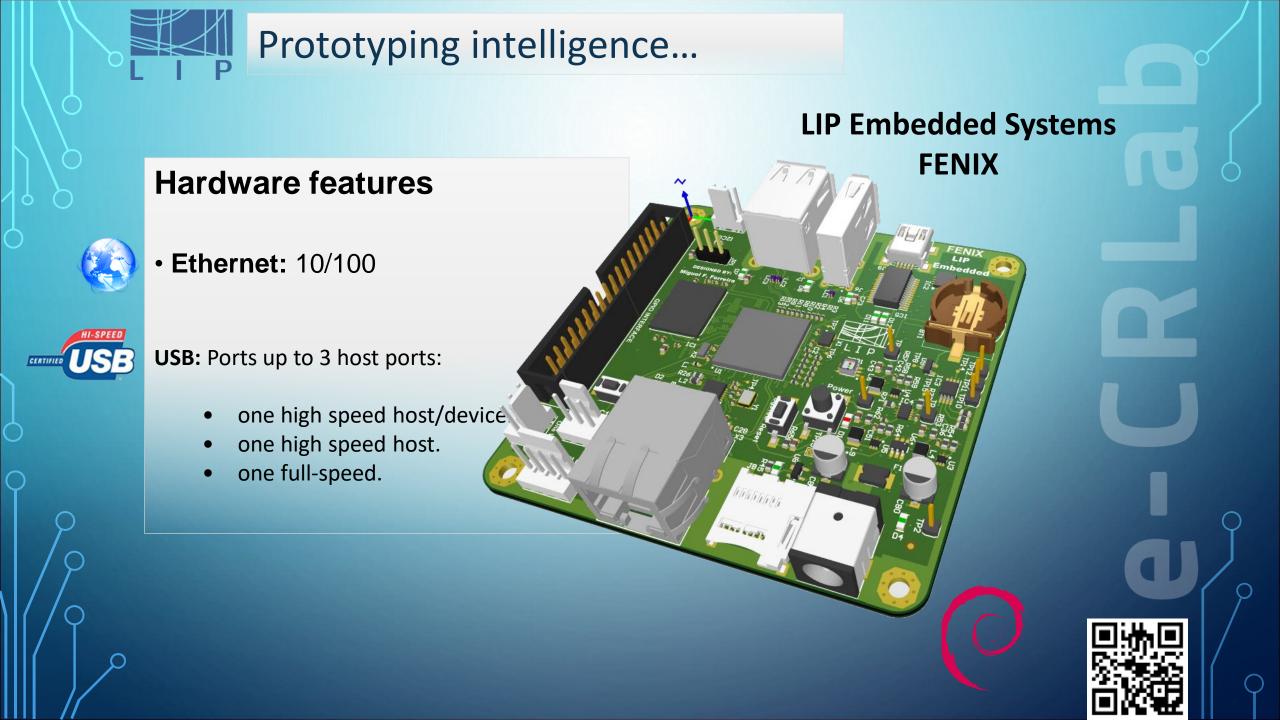

## Prototyping intelligence...

## Hardware features

- MPU: ARM Architecture
- DDR2: Memory IC 2Gb
- I2C : up to 2 I2C buses
- SPI : up to 2 SPI buses
- One Wire : up to 1 bus
- UART: up to 6 serial lines
- GPIO : up to 60/pwm
- ADC : up to 12 channels @ 10 bit