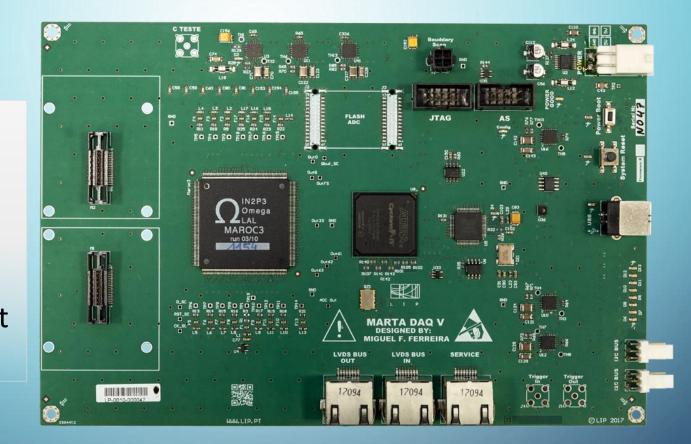

MARTA DAQ V

Maroc Asic
64 Inputs channels
64 triggers output
one FPGA
one USB
4 high speed lvds output

•4 high speed lvds inputs

Fifty-five boards were produced and assembled.
... and quality controlled

• Marta detectors were instrumented with the DAQs