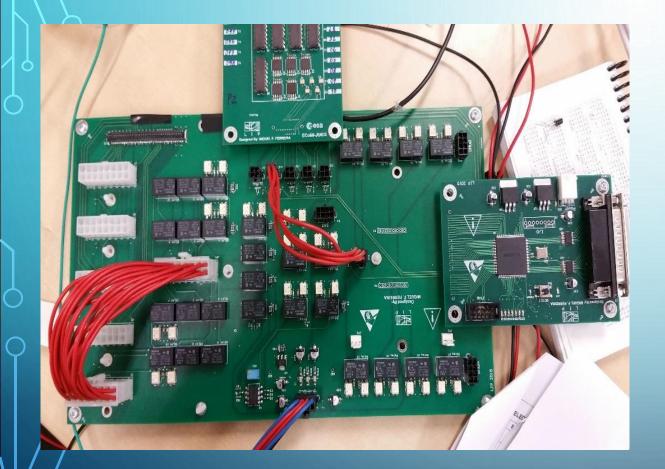

MARTA DAQ V

Maroc Asic
64 Inputs channels
64 triggers output
one FPGA
one USB
4 high speed lvds output

•4 high speed lvds inputs

Fifty-five boards were produced and assembled.
... and quality controlled

• Marta detectors were instrumented with the DAQs