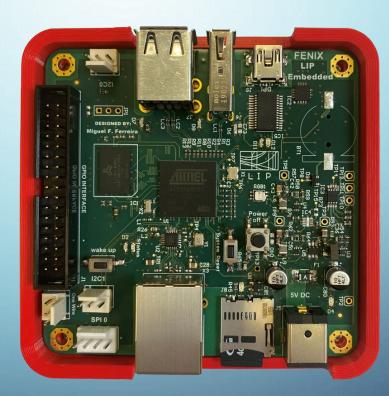

## Prototyping intelligence...

LIP Embedded Systems

**FENIX** 

lilitation (1)

### **Software features**

Spin-offs...

- Linux embedded
- Debian distribution
- Boot from external microSD card

debian