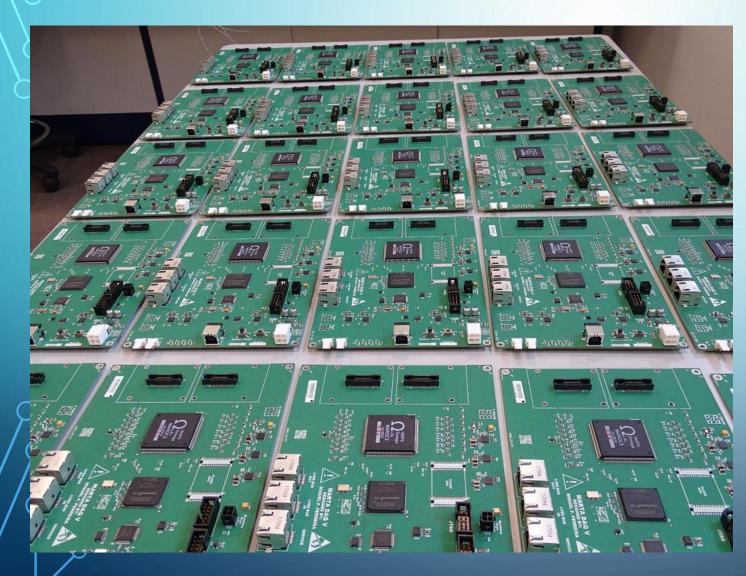

MARTA DAQ V

Maroc Asic
64 Inputs channels
64 triggers output
one FPGA
one USB
4 high speed lvds output

•4 high speed lvds inputs

Fifty-five boards were produced and assembled.
... and quality controlled

• Marta detectors were instrumented with the DAQs