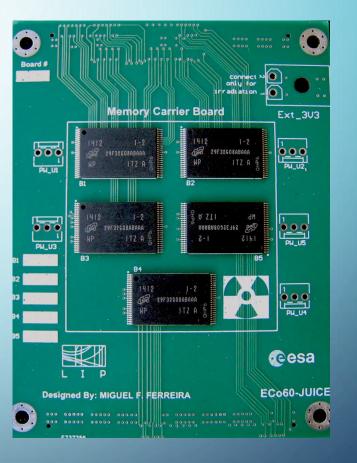

## ESA / Space Radiation

- Instrumentation of detectors
- Degradation of EEE with radiation