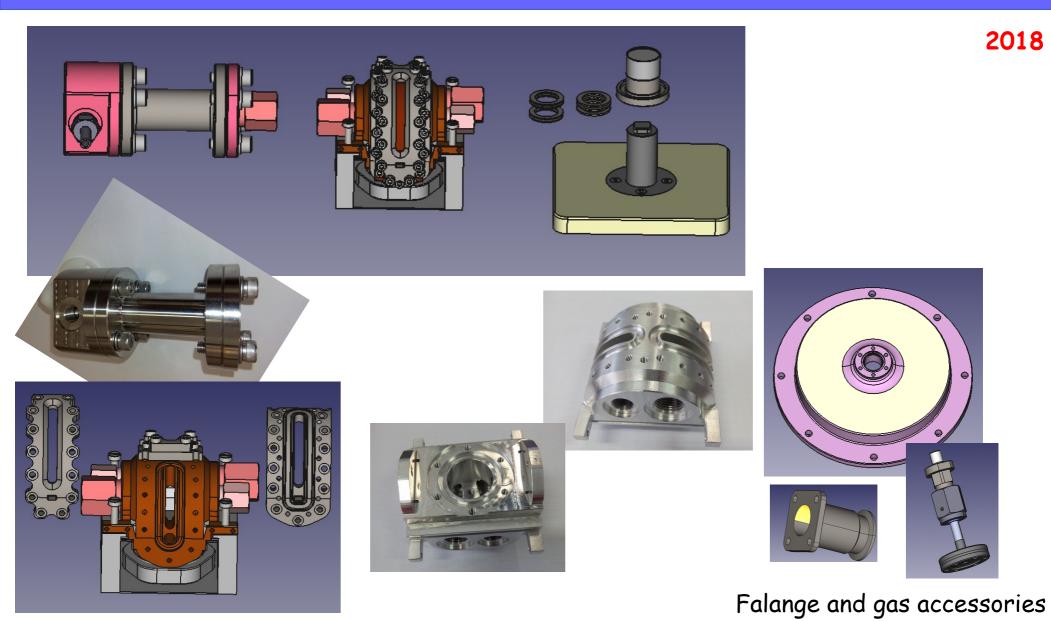

# Umbilical Retrieval Mechanism (URM) in the framework of SNO+ activities.

2018-2019

Construction, assembling and test of the second Umbilical Retrieval Mechanism (URM) (mechanics for the PMT calibration system) for the SNO+ experiment

- Design
- Construction: milling, lathing, welding
- Assembling
- Test (together with DL).

Jornadas LIP 2020.

Construction of a test chamber, pieces for gas systems and several small pieces of general purpose for Physics Department.