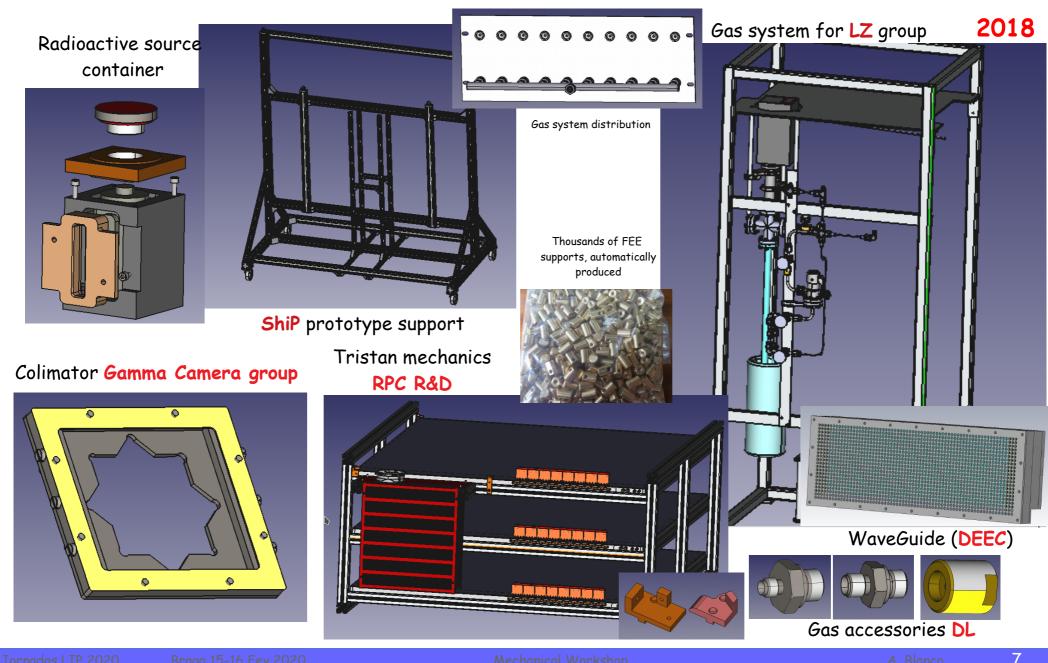

LIP-Auger, LIP-LZ, detector Lab (DL), RPC Preclinical-PET, LATTES, Gamma Cameras, SHIP, Gaseous Detectors R&D, HADES, RPC R&D (Antarctic), AHEAD, ATLAS, Portuguese Institute of Oncology (IPO), Chemistry Department (CD), Outreach, and other small works.