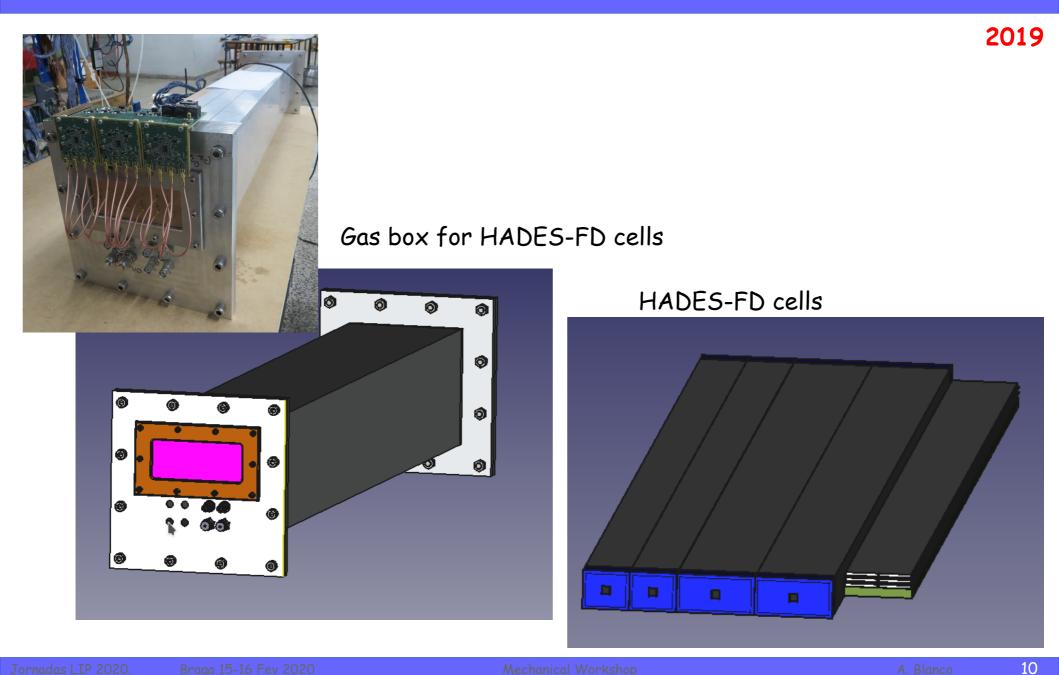

#### Mechanical project of HRezBrainPET and construction of first head

2019

Scanner full project

Mechanics of one head, already produced

Construction of new HADES Forward Detector prototype together with a gas box to be tested in bean.