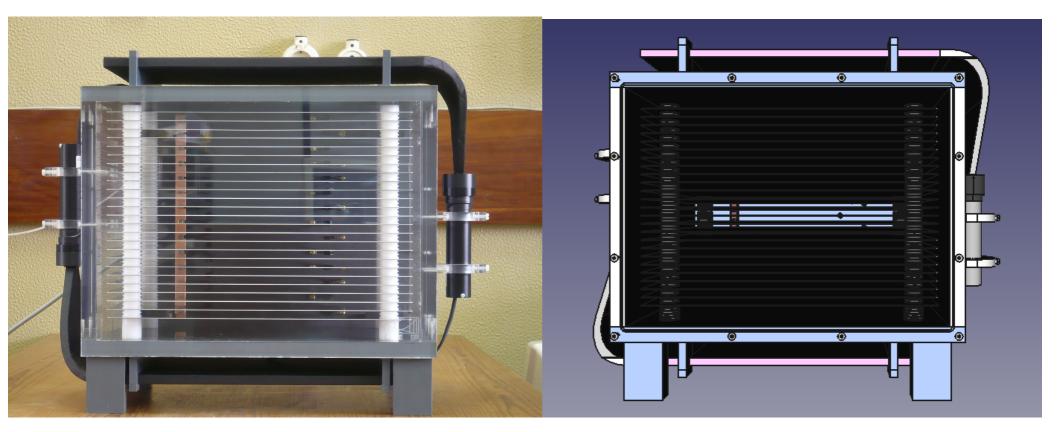

# Hipobaric chamber (LATTES) for the development of RPC operated at high altitude.

Tornadas LIP 2020

Braga 15-16 Fev 2020

Mechanical Workshop

13

Dosimetry, RD51, Portuguese Institute of Oncology (IPO), Chemistry Department (CD), IPO, CMC-LIP, detector Lab (DL), Gaseous Detectors R&D, HADES, SHIP, Outreach, and other small works.