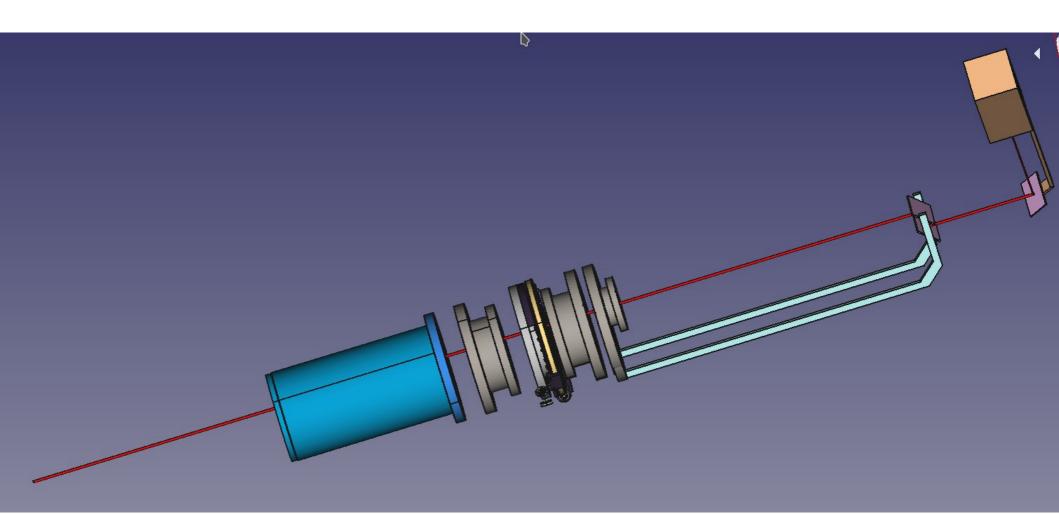

# Design of mechanics for a laser calibration system for the protoDUNE TPC

#### Laser feedthorough with double rotatory system

Jornadas LIP 2020.

Braga 15-16 Fev 2020