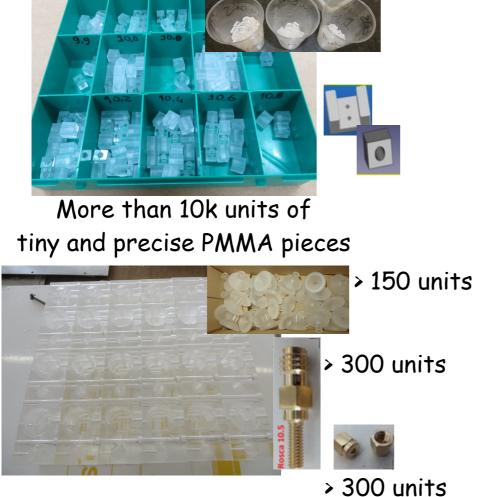

2018

50 complex acrylic bubblers, With small pieces and 5 axis milling

More than 50 HV PS boxes

More than 100 gas connectors

More than 50 DAQ supports

Jornadas LIP 2020.

Braga 15-16 Fev 2020

V. Blanco 👘