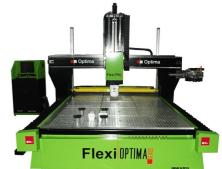

# Mechanical Workshop (MW) 2018-2019.

- Full time allocation of the available manpower.
- Final reallocation of the MW facilities to the former Physics Department MW.

- Replacement of lathe operator (Douglas Lima) in progress.
- New large area CNC milling machine devoted to the construction of large area detectors.