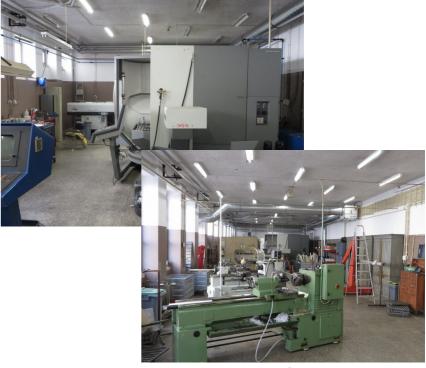

CNC and conventional milling and lathing machines. Welding (Aluminum, inox, ...)

Other: guillotine, calender, chain saw, polishing machine, sanders ...

# Mechanical Workshop (MW) 2018-2019.

- Full time allocation of the available manpower.
- Final reallocation of the MW facilities to the former Physics Department MW.

- Replacement of lathe operator (Douglas Lima) in progress.
- New large area CNC milling machine devoted to the construction of large area detectors.