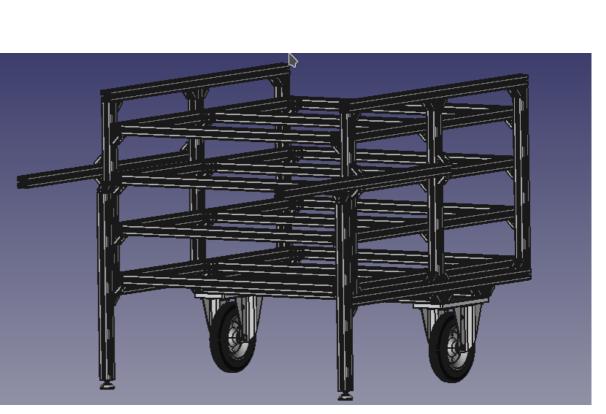

00 gas connectors



More than 50 DAQ supports

Jornadas LIP 2020.

Braga 15-16 Fev 2020

V. Blanco 👘

LIP-Auger, LIP-LZ, detector Lab (DL), RPC Preclinical-PET, LATTES, Gamma Cameras, SHIP, Gaseous Detectors R&D, HADES, RPC R&D (Antarctic), AHEAD, ATLAS, Portuguese Institute of Oncology (IPO), Chemistry Department (CD), Outreach, and other small works.



#### Construction of three spark chambers for the outreach project.

2019



Three units produced in 2019

#### Mechanical project of HRezBrainPET and construction of first head

2019



Scanner full project



Mechanics of one head, already produced

Construction of new HADES Forward Detector prototype together with a gas box to be tested in bean.



Construction of mechanics for MUTOM tomography project.

#### X4 MARTA-RPC like boxes



#### Trolley for tranportation and operation

11

# Design of mechanics for a laser calibration system for the protoDUNE TPC



#### Laser feedthorough with double rotatory system

Jornadas LIP 2020.

Braga 15-16 Fev 2020

# Hipobaric chamber (LATTES) for the development of RPC operated at high altitude.





Tornadas LIP 2020

Braga 15-16 Fev 2020

Mechanical Workshop

13

Dosimetry, RD51, Portuguese Institute of Oncology (IPO), Chemistry Department (CD), IPO, CMC-LIP, detector Lab (DL), Gaseous Detectors R&D, HADES, SHIP, Outreach, and other small works.



Dosimetry, RD51, Portuguese Institute of Oncology (IPO), Chemistry Department (DQ), IPO, CMC-LIP, detector Lab (DL), Gaseous Detectors R&D, HADES, SHIP, Outreach, and other small works.



# Mechanical Workshop (MW). Near future.

-