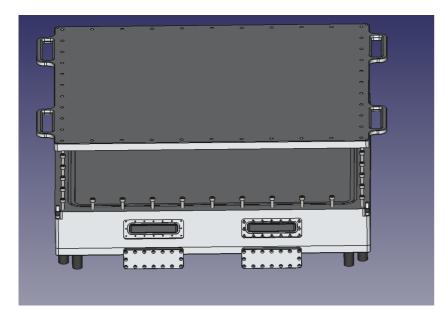

# Hipobaric chamber (LATTES) for the development of RPC operated at high altitude.

Tornadas LIP 2020

Braga 15-16 Fev 2020

Mechanical Workshop

13

Dosimetry, RD51, Portuguese Institute of Oncology (IPO), Chemistry Department (CD), IPO, CMC-LIP, detector Lab (DL), Gaseous Detectors R&D, HADES, SHIP, Outreach, and other small works.