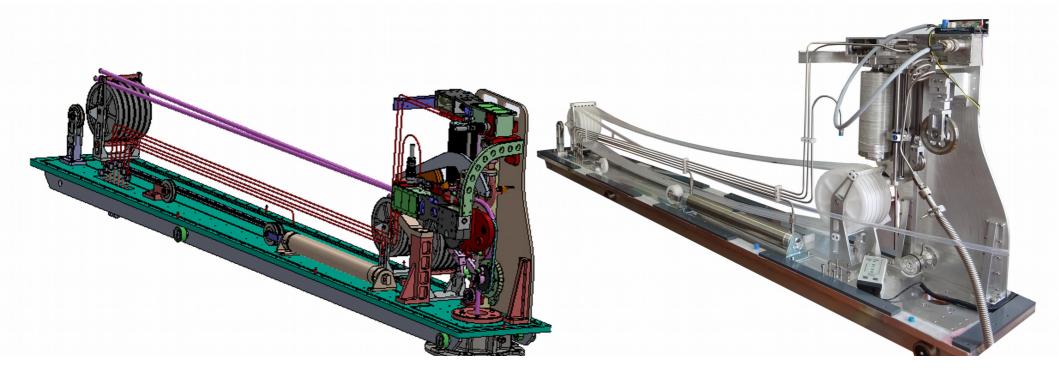

# Design of mechanics for a laser calibration system for the protoDUNE TPC

#### Laser feedthorough with double rotatory system

Jornadas LIP 2020.

Braga 15-16 Fev 2020