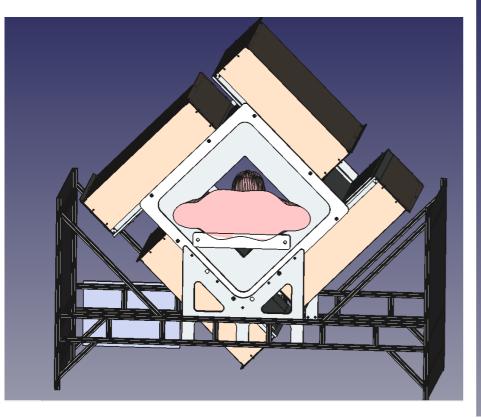

#### Mechanical project of HRezBrainPET and construction of first head

2019

Scanner full project

Mechanics of one head, already produced

Construction of new HADES Forward Detector prototype together with a gas box to be tested in bean.