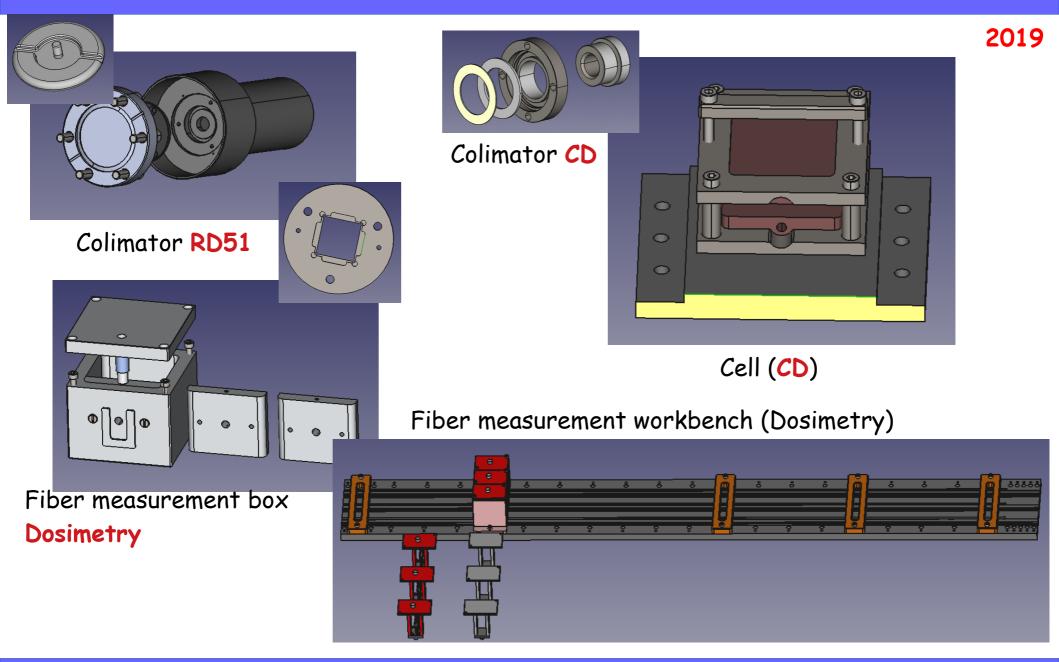

# Hipobaric chamber (LATTES) for the development of RPC operated at high altitude.

Tornadas LIP 2020

Braga 15-16 Fev 2020

Mechanical Workshop

13

Dosimetry, RD51, Portuguese Institute of Oncology (IPO), Chemistry Department (CD), IPO, CMC-LIP, detector Lab (DL), Gaseous Detectors R&D, HADES, SHIP, Outreach, and other small works.

Dosimetry, RD51, Portuguese Institute of Oncology (IPO), Chemistry Department (DQ), IPO, CMC-LIP, detector Lab (DL), Gaseous Detectors R&D, HADES, SHIP, Outreach, and other small works.