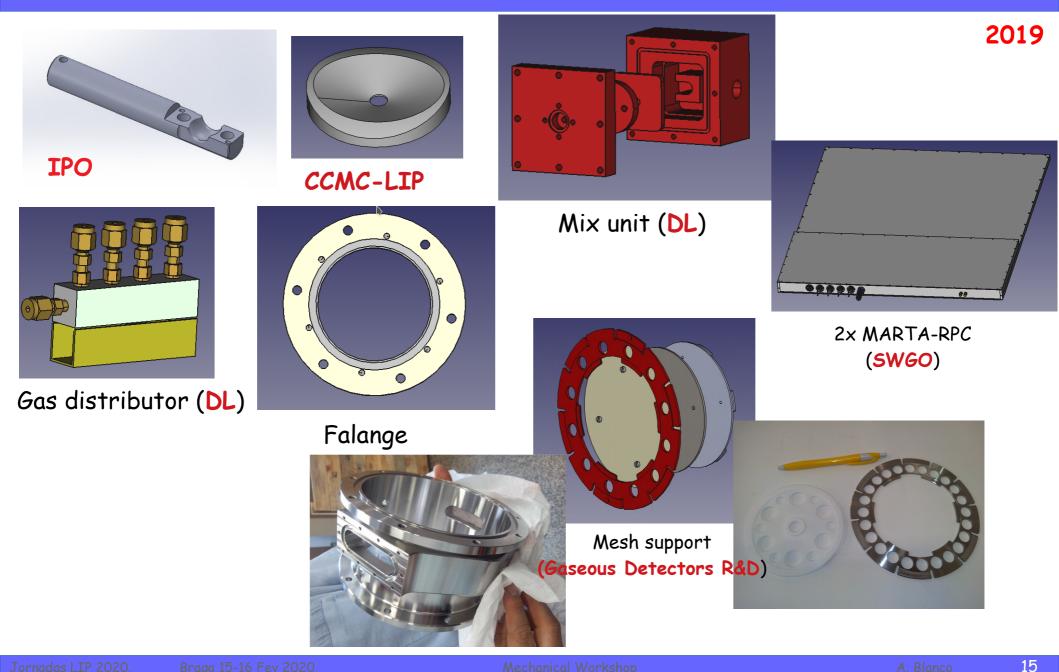

# Hipobaric chamber (LATTES) for the development of RPC operated at high altitude.

Tornadas LIP 2020

Braga 15-16 Fev 2020

Mechanical Workshop

13

Dosimetry, RD51, Portuguese Institute of Oncology (IPO), Chemistry Department (CD), IPO, CMC-LIP, detector Lab (DL), Gaseous Detectors R&D, HADES, SHIP, Outreach, and other small works.

Dosimetry, RD51, Portuguese Institute of Oncology (IPO), Chemistry Department (DQ), IPO, CMC-LIP, detector Lab (DL), Gaseous Detectors R&D, HADES, SHIP, Outreach, and other small works.