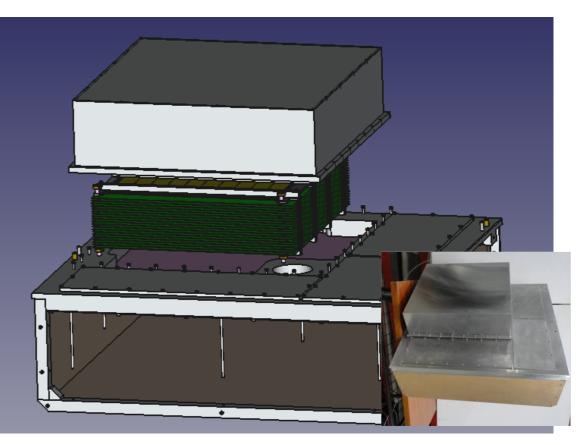

#### Mechanical project of HRezBrainPET and construction of first head

2019

Scanner full project

Mechanics of one head, already produced

Construction of new HADES Forward Detector prototype together with a gas box to be tested in bean.