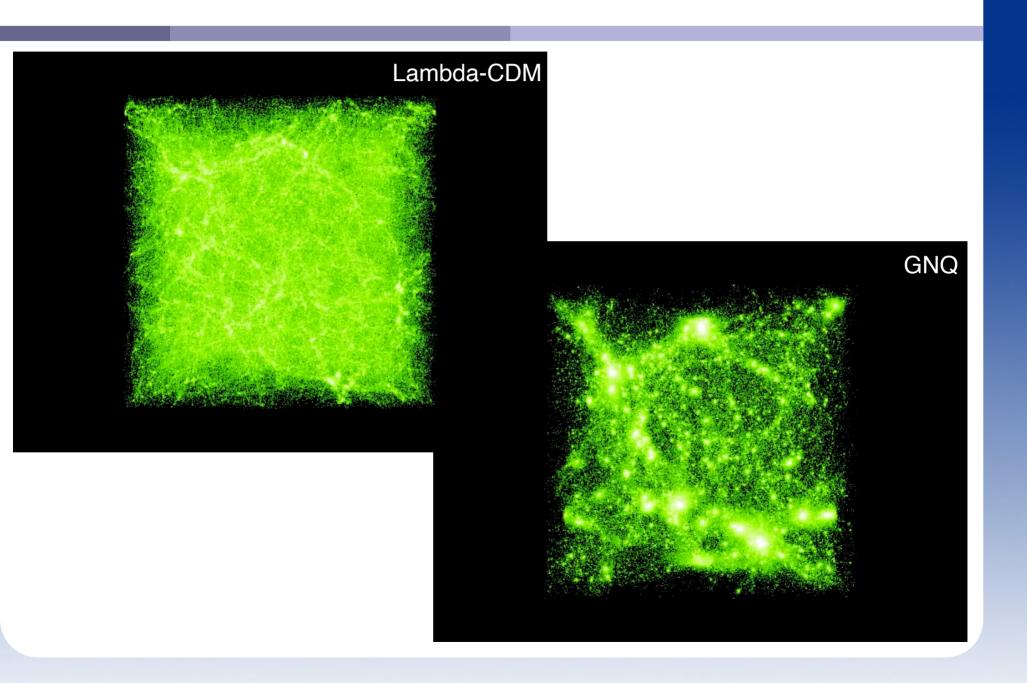

## N-body simulations of primordial dark matter halos

Joan Bachs-Esteban
PhD Student

Instituto Superior Técnico - CENTRA

10th IDPASC School – 6th September 2021









## Fifth force interactions in the Early Universe

| Scalar field $\phi$                      | Fermion $\psi$                     |
|------------------------------------------|------------------------------------|
| ·Light field to carry a long-range force | Beyond the Standard Model particle |
| Plausible dynamical dark energy          | Dark matter particle               |
| •Attractive force stronger than gravity  | •Massive to be cold in RDE         |



## Cosmological simulations with GADGET-2