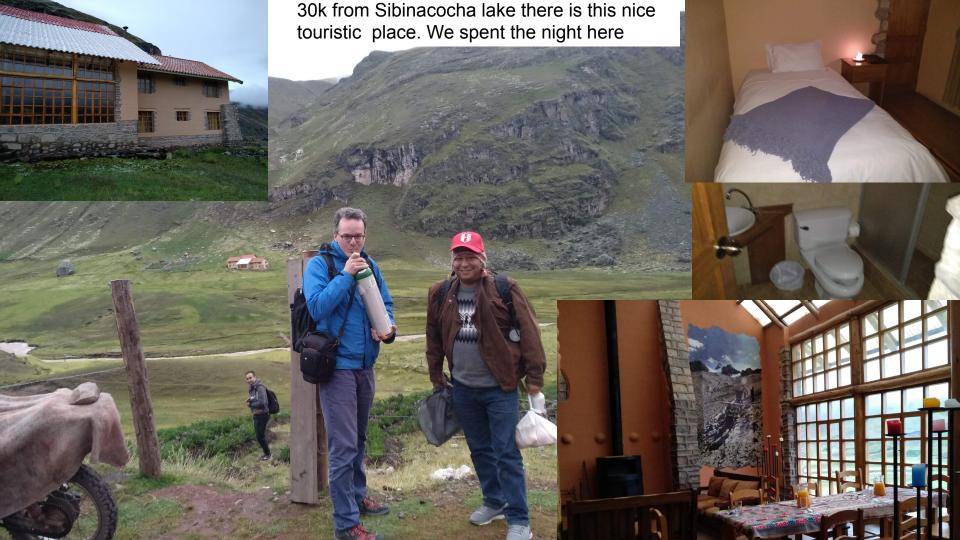

# Views in our drive from Arequipa to Cusco (Pitumarca)

30k from Sibinacocha lake there is this nice touristic place. We spent the night here

Cusco

Sibinacocha Lake (4980 m.a.s.l.)

Our visit to Sibinacocha Lake was a big day for the local community