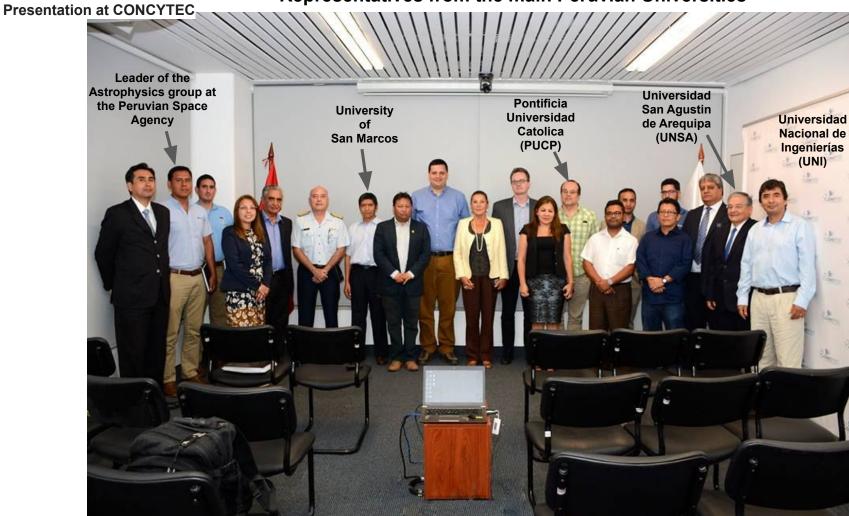

# Tuesday, March 25, 2019 Presentations at CONCYTEC

Tuesday, March 25, 2019

Top level Peruvian authorities assisted to this meeting

Tuesday, March 25, 2019

**Political authorities** 

Tuesday, March 25, 2019

**Representatives from the main Peruvian Universities** 

Chilligua site (~4300 m.a.s.l)

Meeting at the University of Moquegua with the vice-Chancellor for research

Wednesday, March 26, 2019