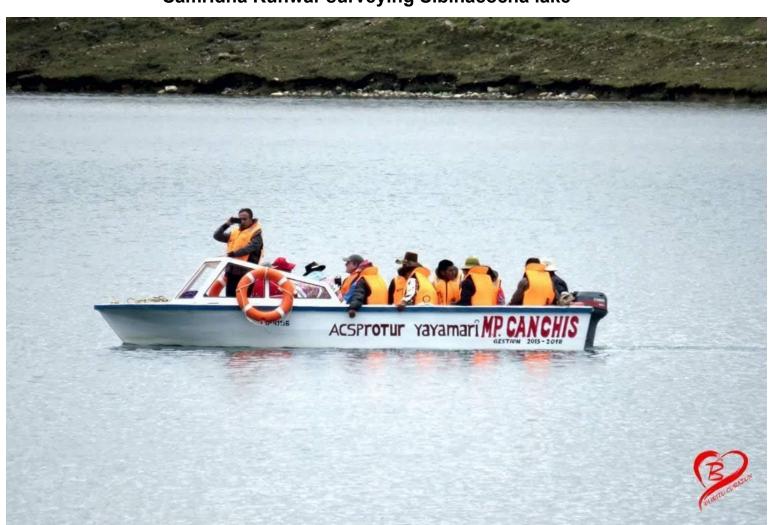

# The communities of the district of Pitumarca wish that SGSO be installed in Laguna Sibincacocha and they offered a warm welcome Monday, March 25, 2019

Samridha Kunwar surveying Sibinacocha lake