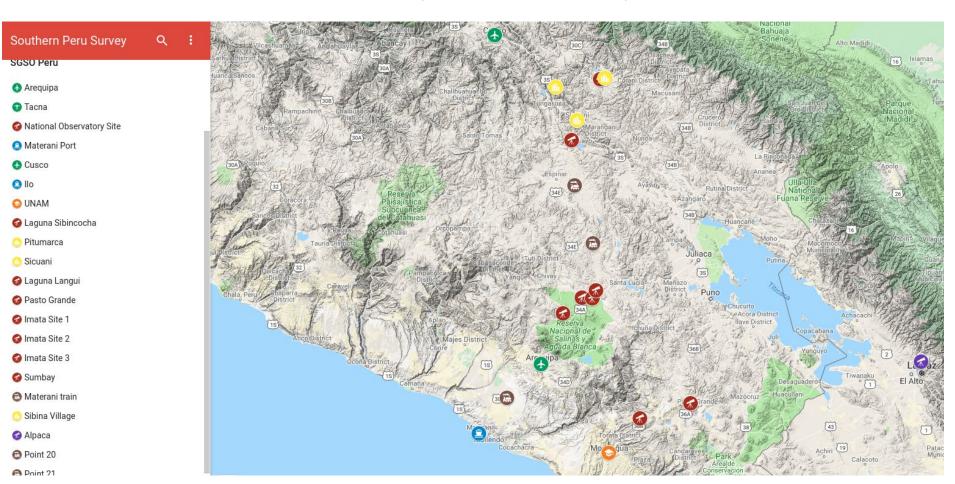

## Peruvian support for SGSO sites in Peru

# Jose Bellido The University of Adelaide

#### In Perú, there is support from:

- Local governments and local communities
- Universities in Arequipa, Moquegua, Cusco and Lima
- Peruvian national authorities
  - CONCYTEC (National Council for Science and Technology)
  - Congress (Commission for Science and Technology)
  - Peruvian Foreign Affairs Ministry (Office for Science and Technology)
  - CONIDA (Peruvian Space Agency)
- Mining companies: Mining companies pay taxes to regional governments, part of these taxes go to local Universities and it can only be spent in scientific research.

#### Possible sites for SGSO in Perú

(4 sites were visited in March 2019)



## The Authorities in Arequipa signed an invitation to SGSO















# Views in our drive from Arequipa to Cusco (Pitumarca)







30k from Sibinacocha lake there is this nice touristic place. We spent the night here





Cusco



Sibinacocha Lake (4980 m.a.s.l.)



Our visit to Sibinacocha Lake was a big day for the local community



Cusco

# The communities of the district of Pitumarca wish that SGSO be installed in Laguna Sibincacocha and they offered a warm welcome Monday, March 25, 2019





Samridha Kunwar surveying Sibinacocha lake



#### All authorities from Pitumarca district





# Tuesday, March 25, 2019 Presentations at CONCYTEC





Tuesday, March 25, 2019

Top level Peruvian authorities assisted to this meeting



Tuesday, March 25, 2019

**Political authorities**