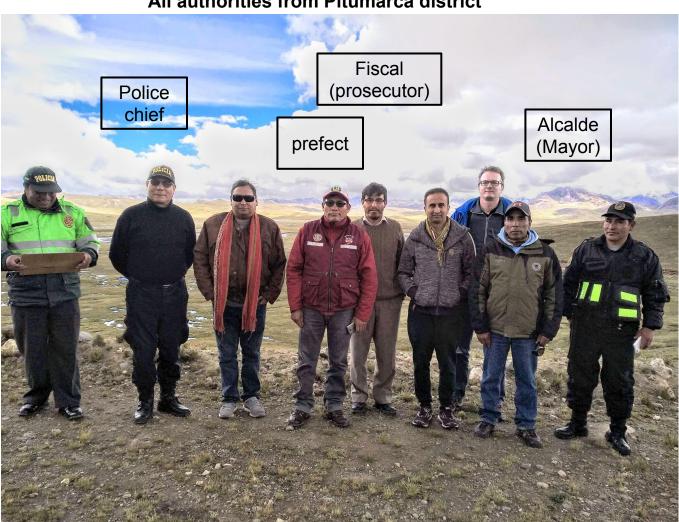

to regional governments, part of these taxes go to local Universities and it can only be spent in scientific research.

#### Possible sites for SGSO in Perú

(4 sites were visited in March 2019)



## The Authorities in Arequipa signed an invitation to SGSO















# Views in our drive from Arequipa to Cusco (Pitumarca)







30k from Sibinacocha lake there is this nice touristic place. We spent the night here





Cusco



Sibinacocha Lake (4980 m.a.s.l.)



Our visit to Sibinacocha Lake was a big day for the local community



Cusco

# The communities of the district of Pitumarca wish that SGSO be installed in Laguna Sibincacocha and they offered a warm welcome Monday, March 25, 2019





Samridha Kunwar surveying Sibinacocha lake



#### All authorities from Pitumarca district





# Tuesday, March 25, 2019 Presentations at CONCYTEC





Tuesday, March 25, 2019

Top level Peruvian authorities assisted to this meeting



Tuesday, March 25, 2019

**Political authorities** 



Tuesday, March 25, 2019

**Representatives from the main Peruvian Universities** 





Chilligua site (~4300 m.a.s.l)



Meeting at the University of Moquegua with the vice-Chancellor for research



Wednesday, March 26, 2019





### **Visits to Institutions in Lima**

Friday, March 28, 2019



Peruvian Space Agency











Una misión internacional de científicos, encabezada por dos peruanos, visitó tres lugares en Cusco y Arequipa, donde evalúa instalar un observatorio que estudiará el universo y sus fenómenos a través de los rayos gamma.



tentine di referenta estima di considera estima