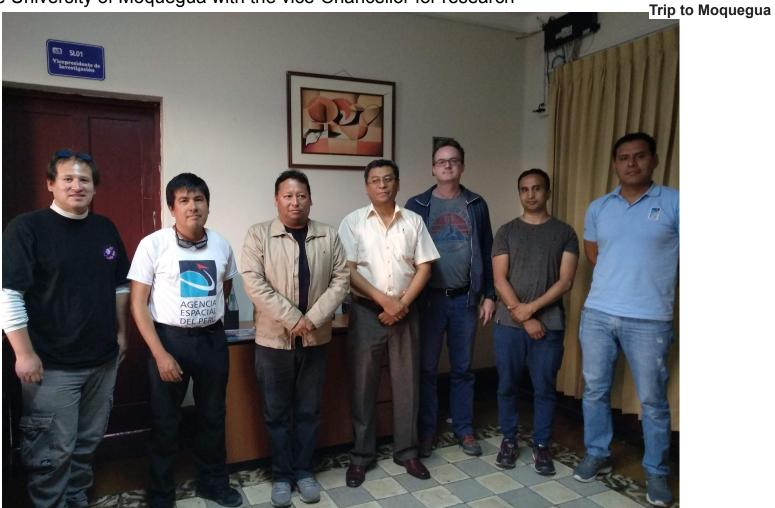

**Representatives from the main Peruvian Universities** 

Chilligua site (~4300 m.a.s.l)

Meeting at the University of Moquegua with the vice-Chancellor for research

Wednesday, March 26, 2019