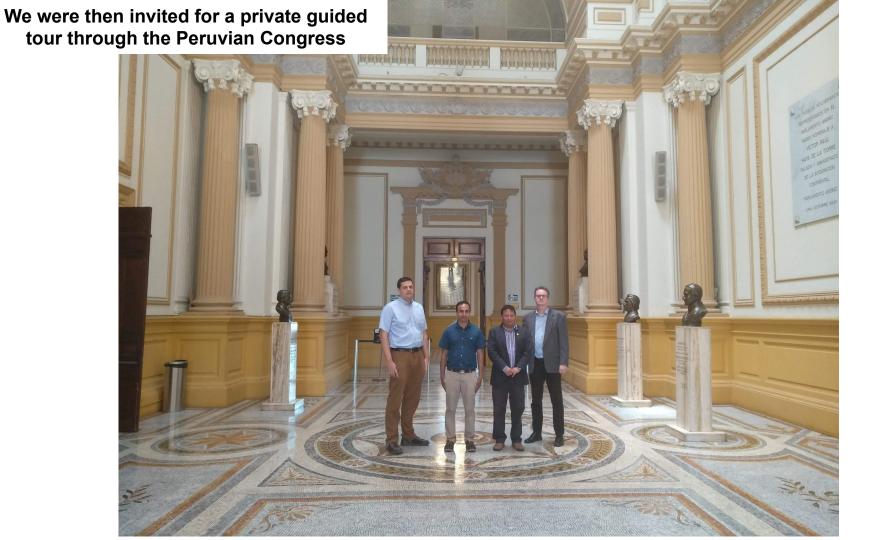

### **Visits to Institutions in Lima**

Friday, March 28, 2019

Peruvian Space Agency

Una misión internacional de científicos, encabezada por dos peruanos, visitó tres lugares en Cusco y Arequipa, donde evalúa instalar un observatorio que estudiará el universo y sus fenómenos a través de los rayos gamma.