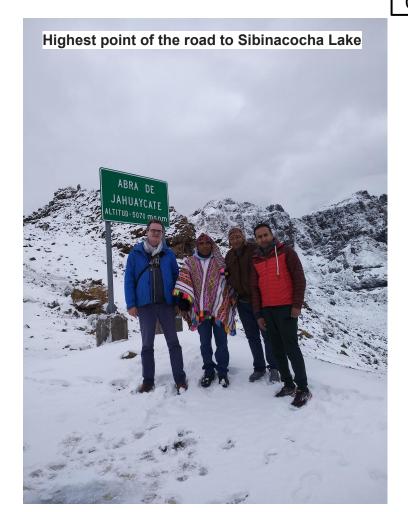

# Views in our drive from Arequipa to Cusco (Pitumarca)

30k from Sibinacocha lake there is this nice touristic place. We spent the night here

Cusco

Sibinacocha Lake (4980 m.a.s.l.)

Our visit to Sibinacocha Lake was a big day for the local community