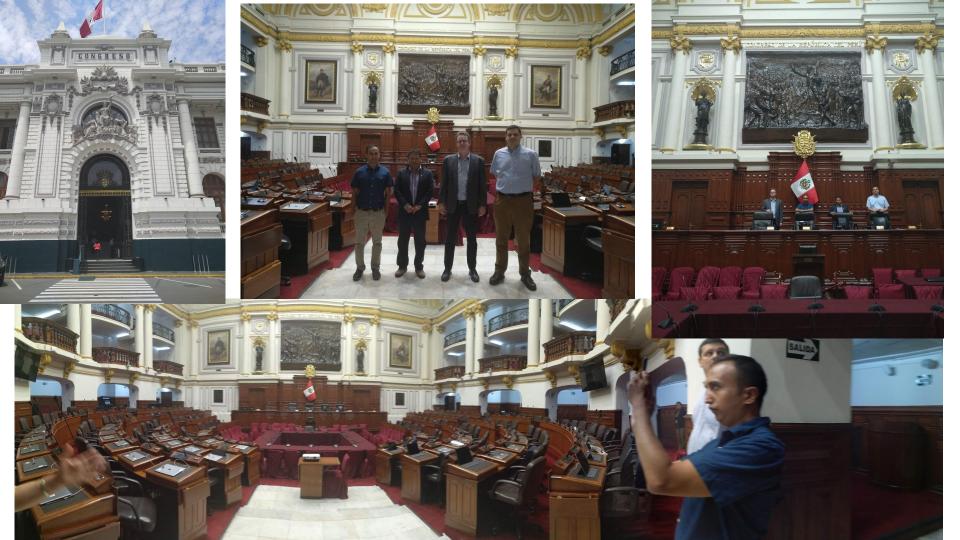

### **Visits to Institutions in Lima**

Friday, March 28, 2019

Peruvian Space Agency

Una misión internacional de científicos, encabezada por dos peruanos, visitó tres lugares en Cusco y Arequipa, donde evalúa instalar un observatorio que estudiará el universo y sus fenómenos a través de los rayos gamma.