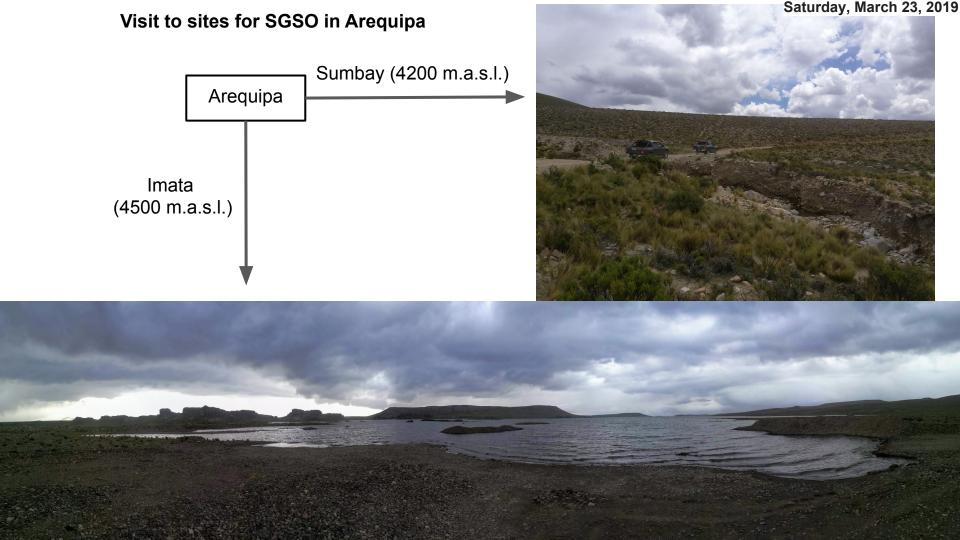

## Peruvian support for SGSO sites in Peru

# Jose Bellido The University of Adelaide

#### In Perú, there is support from:

- Local governments and local communities
- Universities in Arequipa, Moquegua, Cusco and Lima
- Peruvian national authorities
  - CONCYTEC (National Council for Science and Technology)
  - Congress (Commission for Science and Technology)
  - Peruvian Foreign Affairs Ministry (Office for Science and Technology)
  - CONIDA (Peruvian Space Agency)
- Mining companies: Mining companies pay taxes to regional governments, part of these taxes go to local Universities and it can only be spent in scientific research.

#### Possible sites for SGSO in Perú

(4 sites were visited in March 2019)



## The Authorities in Arequipa signed an invitation to SGSO















# Views in our drive from Arequipa to Cusco (Pitumarca)







30k from Sibinacocha lake there is this nice touristic place. We spent the night here





Cusco



Sibinacocha Lake (4980 m.a.s.l.)



Our visit to Sibinacocha Lake was a big day for the local community



Cusco

# The communities of the district of Pitumarca wish that SGSO be installed in Laguna Sibincacocha and they offered a warm welcome Monday, March 25, 2019





Samridha Kunwar surveying Sibinacocha lake



#### All authorities from Pitumarca district





# Tuesday, March 25, 2019 Presentations at CONCYTEC





Tuesday, March 25, 2019

Top level Peruvian authorities assisted to this meeting



Tuesday, March 25, 2019

**Political authorities** 



Tuesday, March 25, 2019

**Representatives from the main Peruvian U