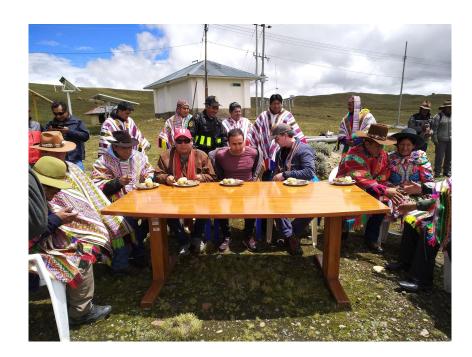

# The communities of the district of Pitumarca wish that SGSO be installed in Laguna Sibincacocha and they offered a warm welcome Monday, March 25, 2019

Samridha Kunwar surveying Sibinacocha lake