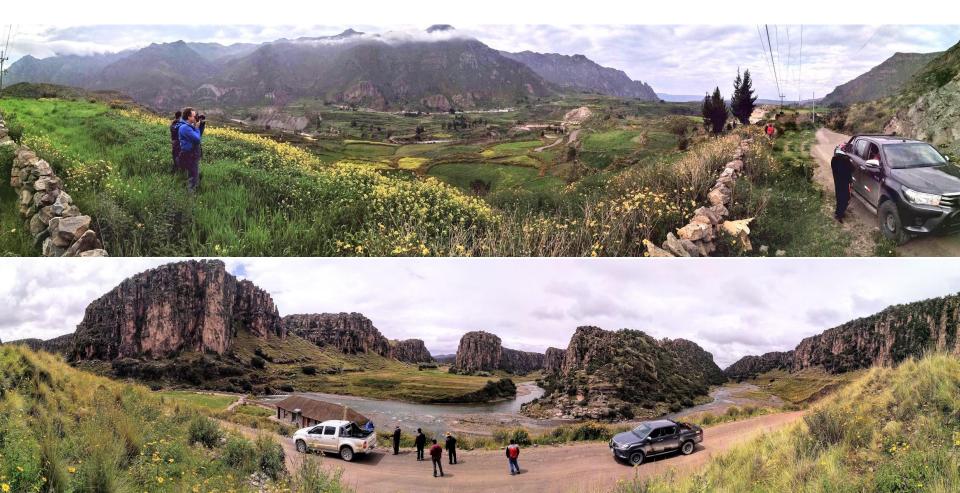

#### Possible sites for SGSO in Perú

(4 sites were visited in March 2019)

## The Authorities in Arequipa signed an invitation to SGSO