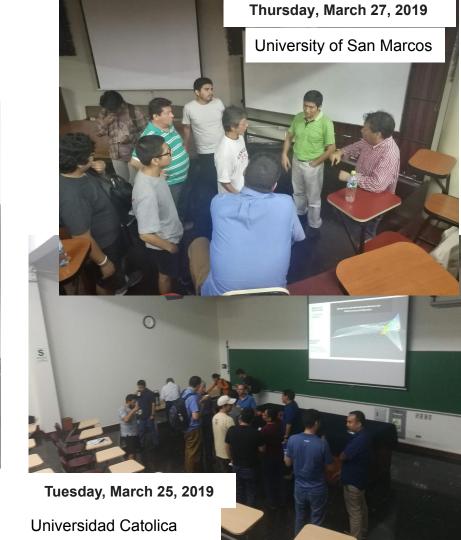

# Tuesday, March 25, 2019 Presentations at CONCYTEC

Tuesday, March 25, 2019

Top level Peruvian authorities assisted to this meeting

Tuesday, March 25, 2019

**Political authorities** 

Tuesday, March 25, 2019

**Representatives from the main Peruvian Universities** 

Chilligua site (~4300 m.a.s.l)

Meeting at the University of Moquegua with the vice-Chancellor for research

Wednesday, March 26, 2019