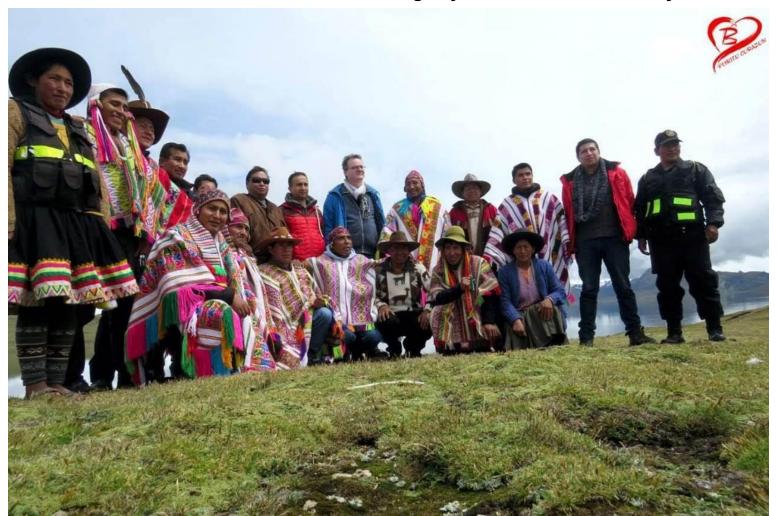

# The communities of the district of Pitumarca wish that SGSO be installed in Laguna Sibincacocha and they offered a warm welcome Monday, March 25, 2019

Samridha Kunwar surveying Sibinacocha lake

#### All authorities from Pitumarca district