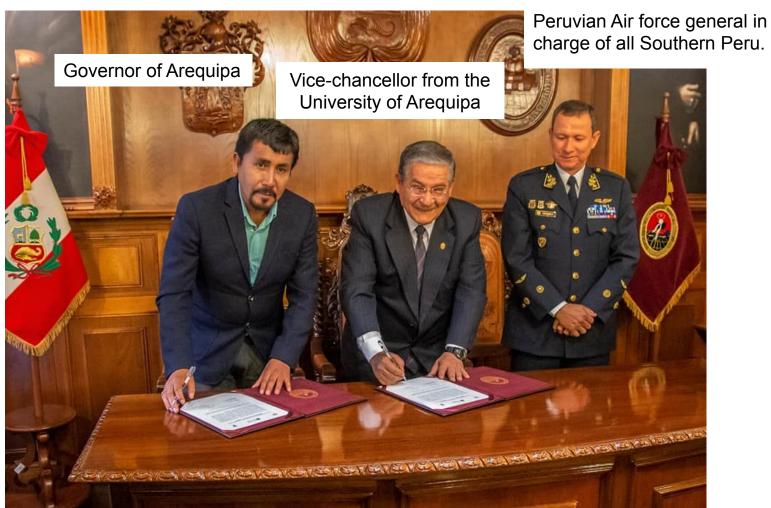

## Peruvian support for SGSO sites in Peru

# Jose Bellido The University of Adelaide

#### In Perú, there is support from:

- Local governments and local communities
- Universities in Arequipa, Moquegua, Cusco and Lima
- Peruvian national authorities
  - CONCYTEC (National Council for Science and Technology)
  - Congress (Commission for Science and Technology)
  - Peruvian Foreign Affairs Ministry (Office for Science and Technology)
  - CONIDA (Peruvian Space Agency)
- Mining companies: Mining companies pay taxes to regional governments, part of these taxes go to local Universities and it can only be spent in scientific research.

#### Possible sites for SGSO in Perú

(4 sites were visited in March 2019)



## The Authorities in Arequipa signed an invitation to SGSO















# Views in our drive from Arequipa to Cusco (Pitumarca)







30k from Sibinacocha lake there is this nice touristic place. We spent the night here





Cusco



Sibinacocha Lake (4980 m.a.s.l.)



Our visit to Sibinacocha Lake was a big day for the local community



Cusco

# The communities of the district of Pitumarca wish that SGSO be installed in Laguna Sibincacocha and they offered a warm welcome Monday, March 25, 2019





Samridha Kunwar surveying Sibinacocha lake



#### All authorities from Pitumarca district





# Tuesday, March 25, 2019 Presentations at CONCYTEC





Tuesday, March 25, 2019

Top level Peruvian authorities assisted to this meeting



Tuesday, March 25, 2019

**Political authorities** 



Tuesday, March 25, 2019

**Representatives from the main Pe