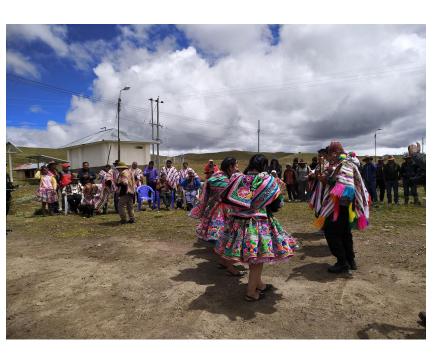

# The communities of the district of Pitumarca wish that SGSO be installed in Laguna Sibincacocha and they offered a warm welcome Monday, March 25, 2019

Samridha Kunwar surveying Sibinacocha lake