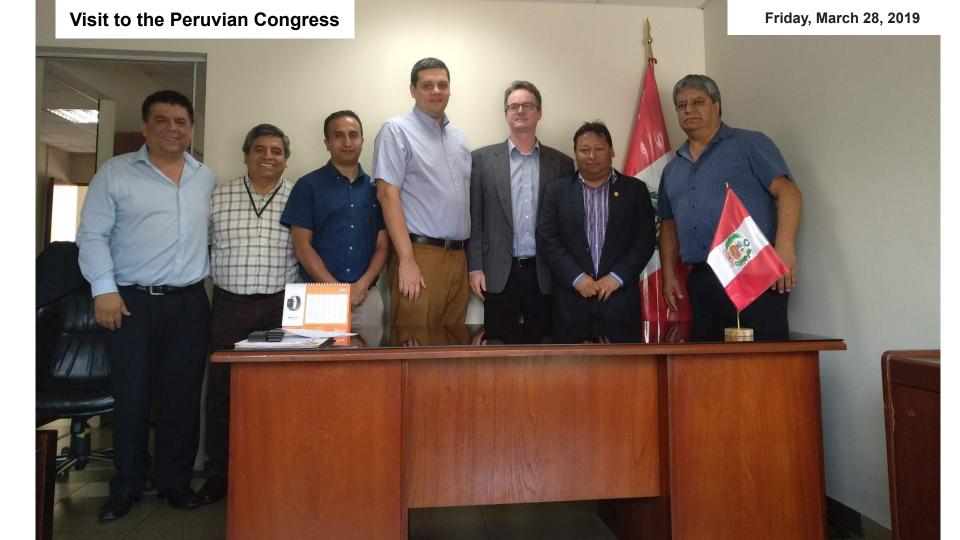

### **Visits to Institutions in Lima**

Friday, March 28, 2019

Peruvian Space Agency

Una misión internacional de científicos, encabezada por dos peruanos, visitó tres lugares en Cusco y Arequipa, donde evalúa instalar un observatorio que estudiará el universo y sus fenómenos a través de los rayos gamma.