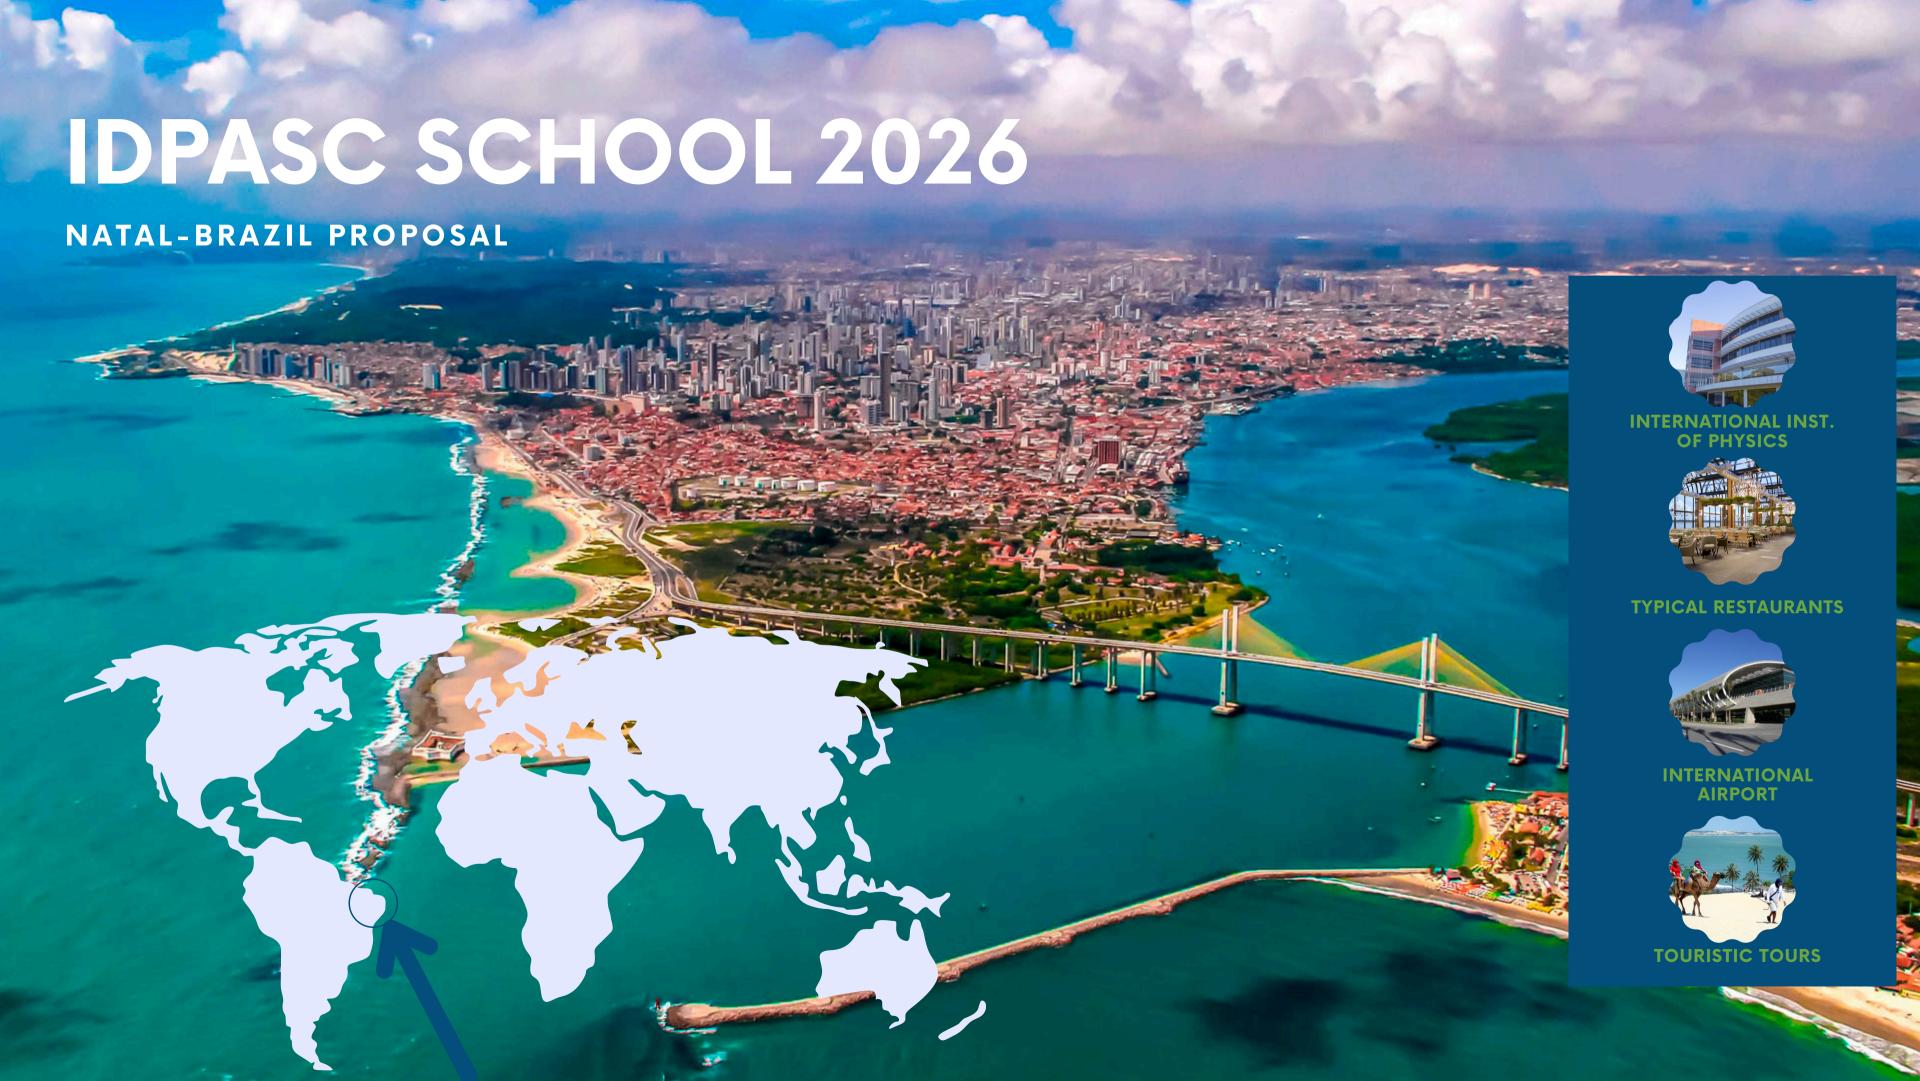

T RONALD SHELLARD

Natal is the capital and largest city of the state Rio Grande do Norte and it is an important tourist destination in the country

Natal is known for the privileged weather with average temperatures all year, delicious typical food, dancing, beautiful beaches, and well-known attractions such as the large sand dunes.

Its airport connects Natal with many Brazilian cities and some international airports. There are hotels to accommodate large events with over 4000 participants.

With fancy resorts and hotels, great restaurants, Pipa is a must-go place in Rio Grande do Norte.

#### **RIDE IN THE DUNES**

Genipabu Beach and dunes is one of the key attractions of Natal. European tours come to Natal to visit it.

#### **PIRANGI'S CASHEW TREE**

It is world's largest cashew tree and has entered the Guinness Book of Records

Many options with one-stop flight from Europe Non-stop flight from/to Lisbon Local connection flights

#### 3\* HOTELS NEARBY WITH AFFORDABLE PRICES FOR STUDENTS

# PROPOSED DATES: JULY 20-28, 2026