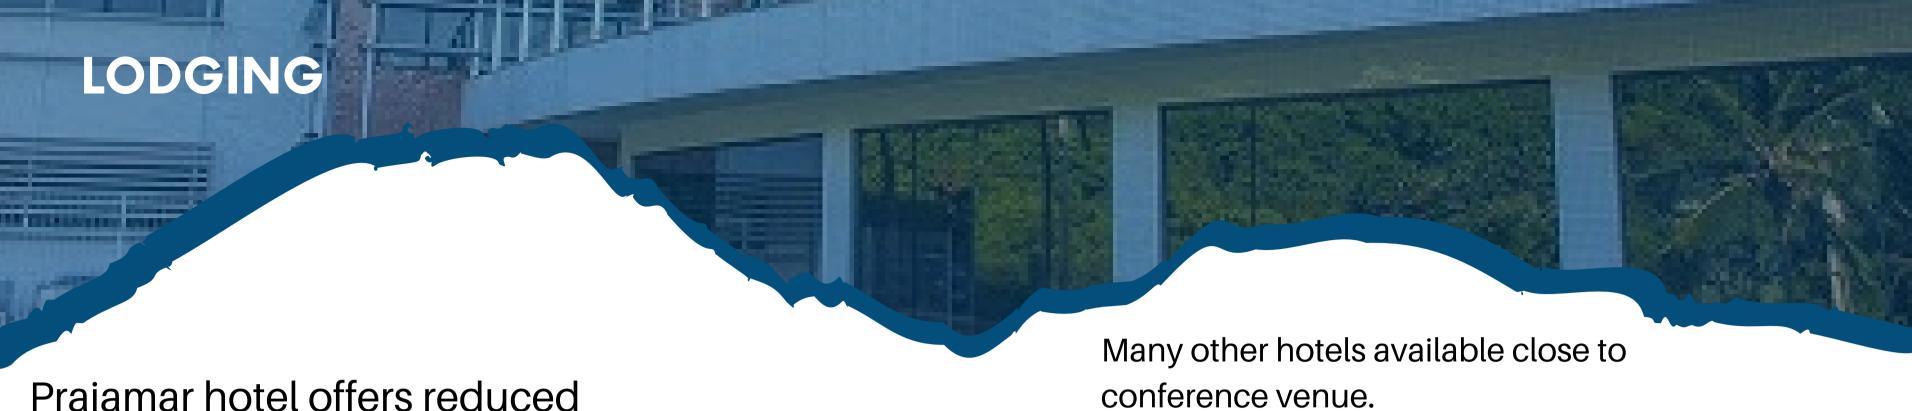

Praiamar hotel offers reduced prices if booked in advanced

Individual 60 EUR Double 63 EUR Triple 70 EUR