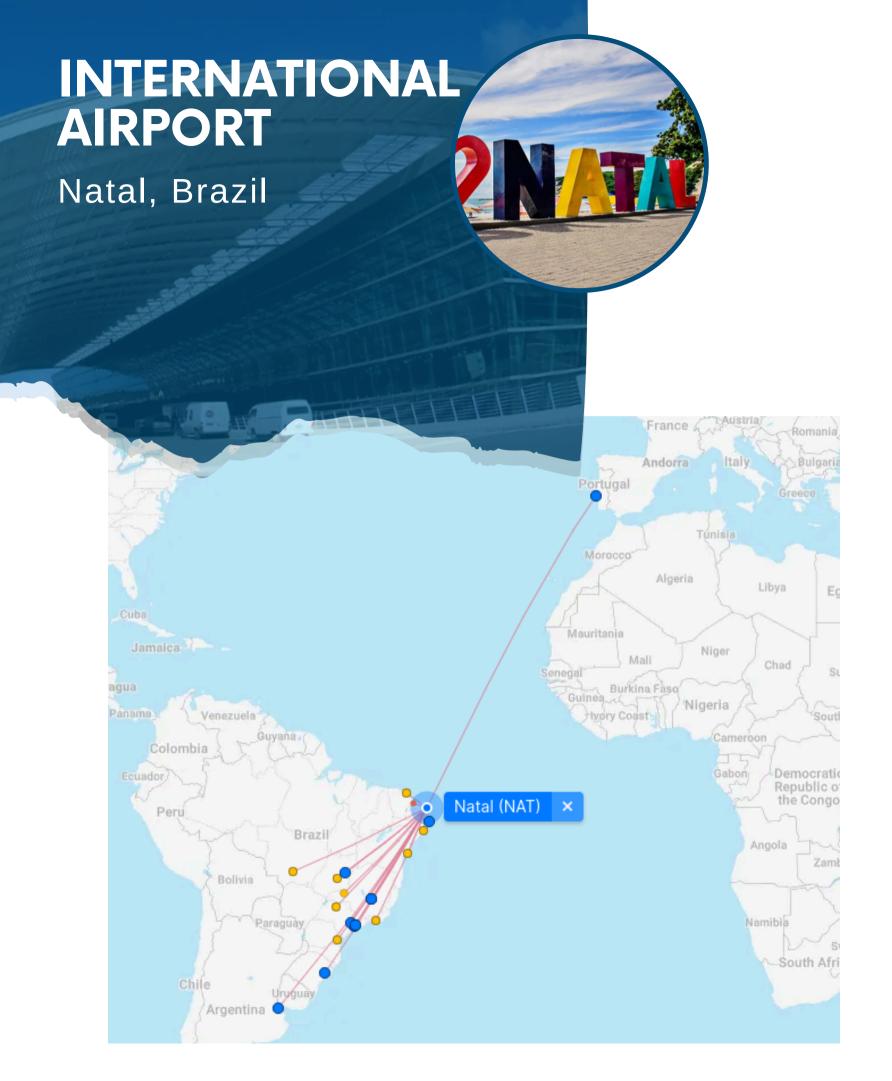

Its airport connects Natal with many Brazilian cities and some international airports. There are hotels to accommodate large events with over 4000 participants.

With fancy resorts and hotels, great restaurants, Pipa is a must-go place in Rio Grande do Norte.