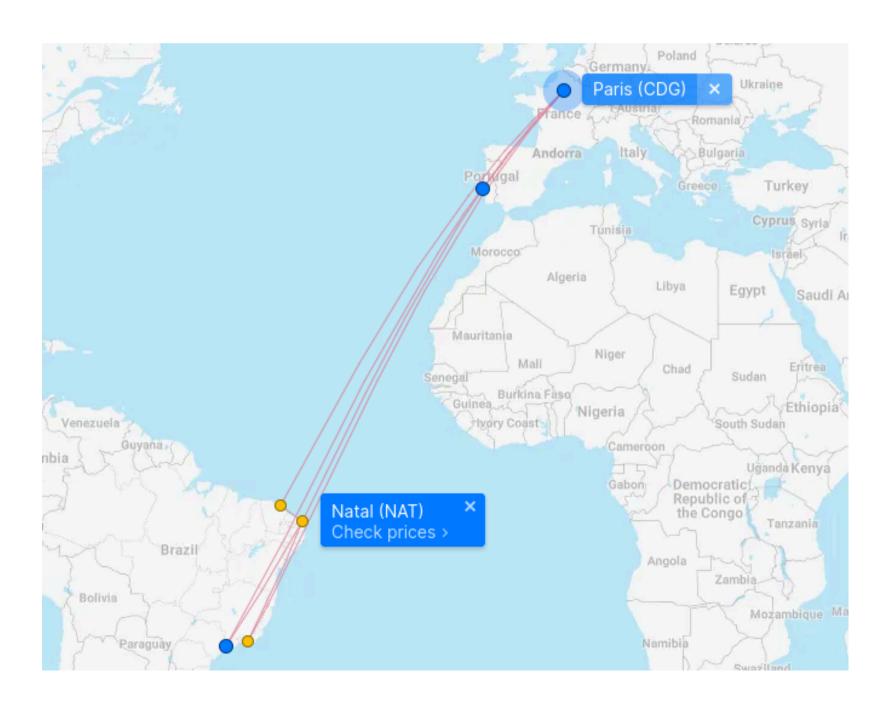

#### **PIRANGI'S CASHEW TREE**

It is world's largest cashew tree and has entered the Guinness Book of Records

Many options with one-stop flight from Europe Non-stop flight from/to Lisbon Local connection flights