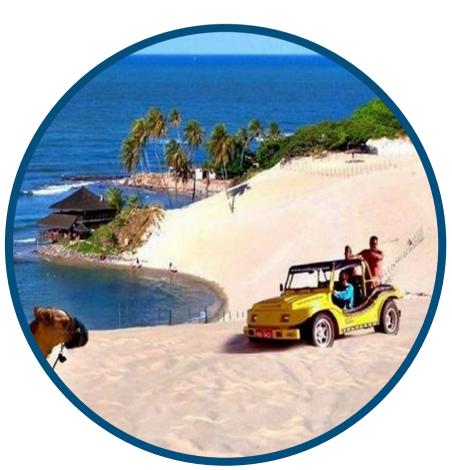

#### **RIDE IN THE DUNES**

Genipabu Beach and dunes is one of the key attractions of Natal. European tours come to Natal to visit it.