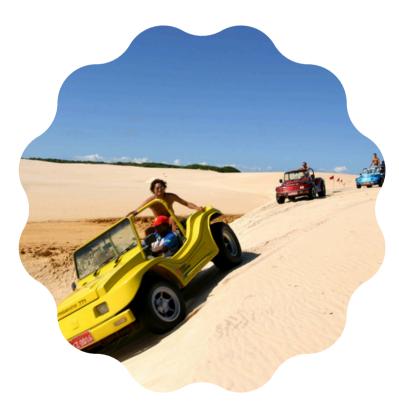

#### **RIDE IN THE DUNES**

Genipabu Beach and dunes is one of the key attractions of Natal. European tours come to Natal to visit it.