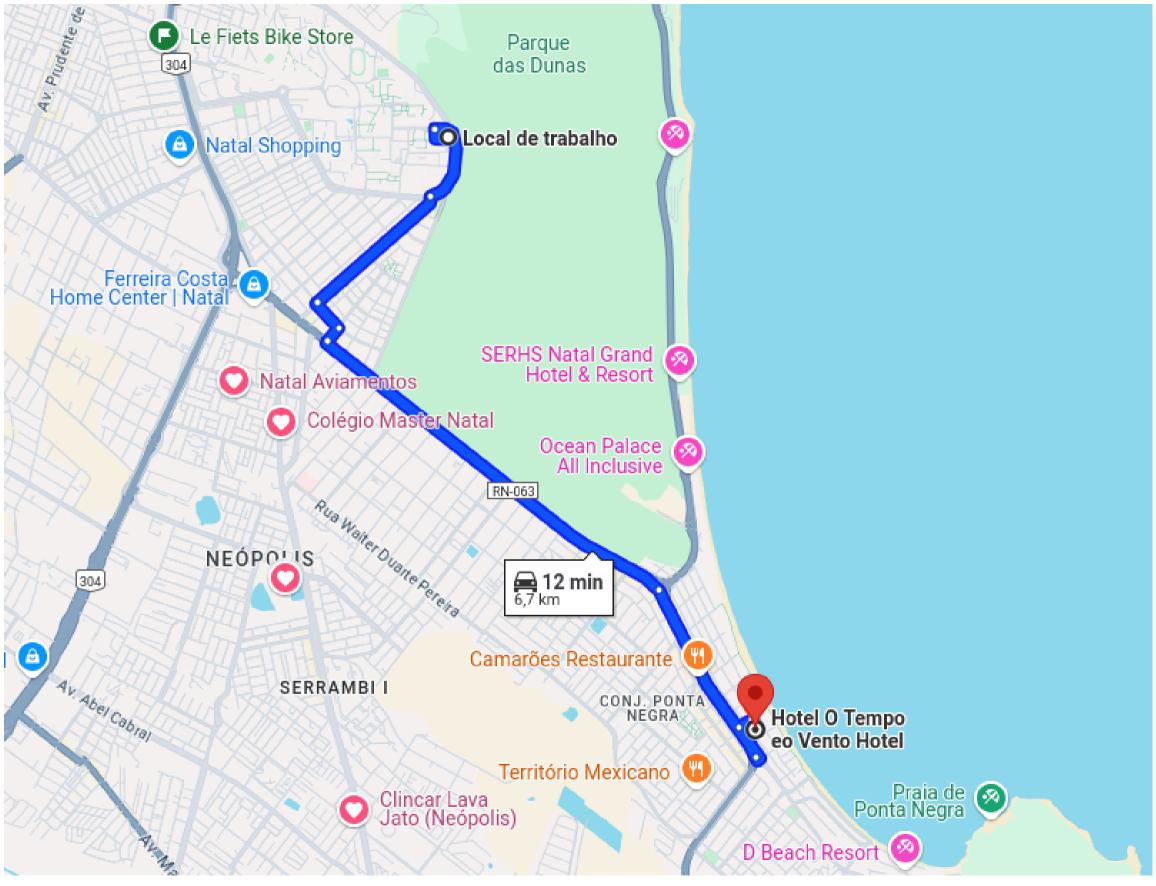

Its airport connects Natal with many Brazilian cities and some international airports. There are hotels to accommodate large events with over 4000 participants.

With fancy resorts and hotels, great restaurants, Pipa is a must-go place in Rio Grande do Norte.