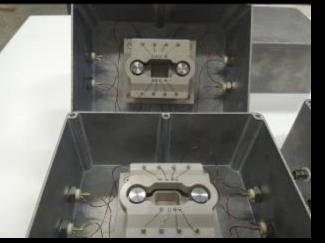

#### **RPC-sealed Chambers**

- •1 m2 active area
- \*30x30 cm2 square 4 planes telescope