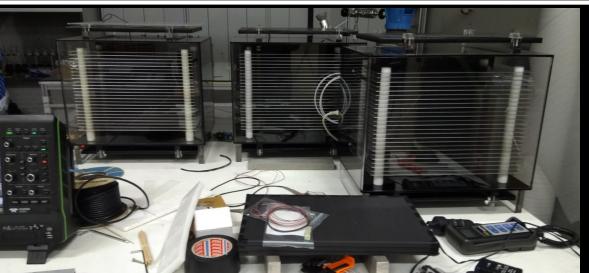

#### **RPC-sealed Chambers**

- •1 m2 active area
- \*30x30 cm2 square 4 planes telescope