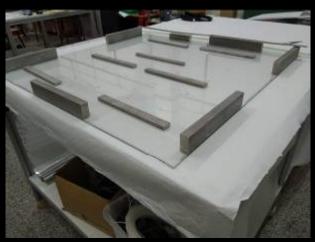

#### **RPC-sealed Chambers**

- •1 m2 active area
- \*30x30 cm2 square 4 planes telescope