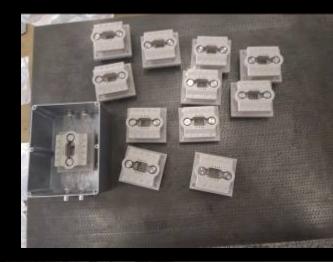

#### **RPC-sealed Chambers**

- •1 m2 active area
- \*30x30 cm2 square 4 planes telescope