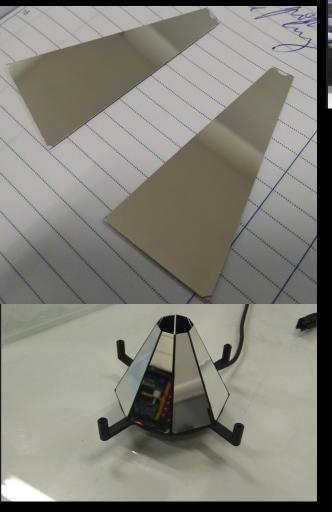

### Miscellaneous

- Spark chambers
- •Phantom for radiobiology
- Mirror silver thermal evaporation and system recovery