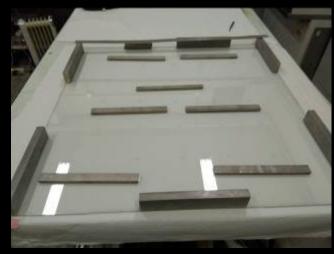

#### **RPC-sealed Chambers**

- •1 m2 active area
- \*30x30 cm2 square 4 planes telescope