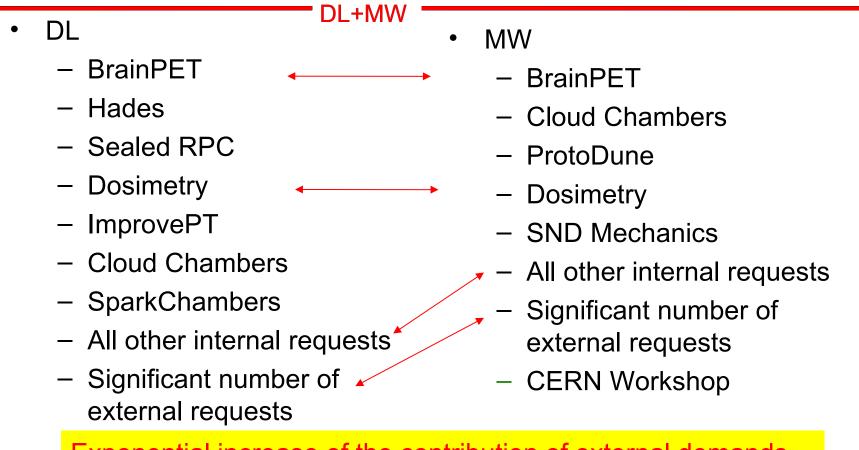

# Main "tasks" of 2023

Exponential increase of the contribution of external demands with a total profit of more than 40 k€

All requests delivery on time. Capability to satisfy short term requests.