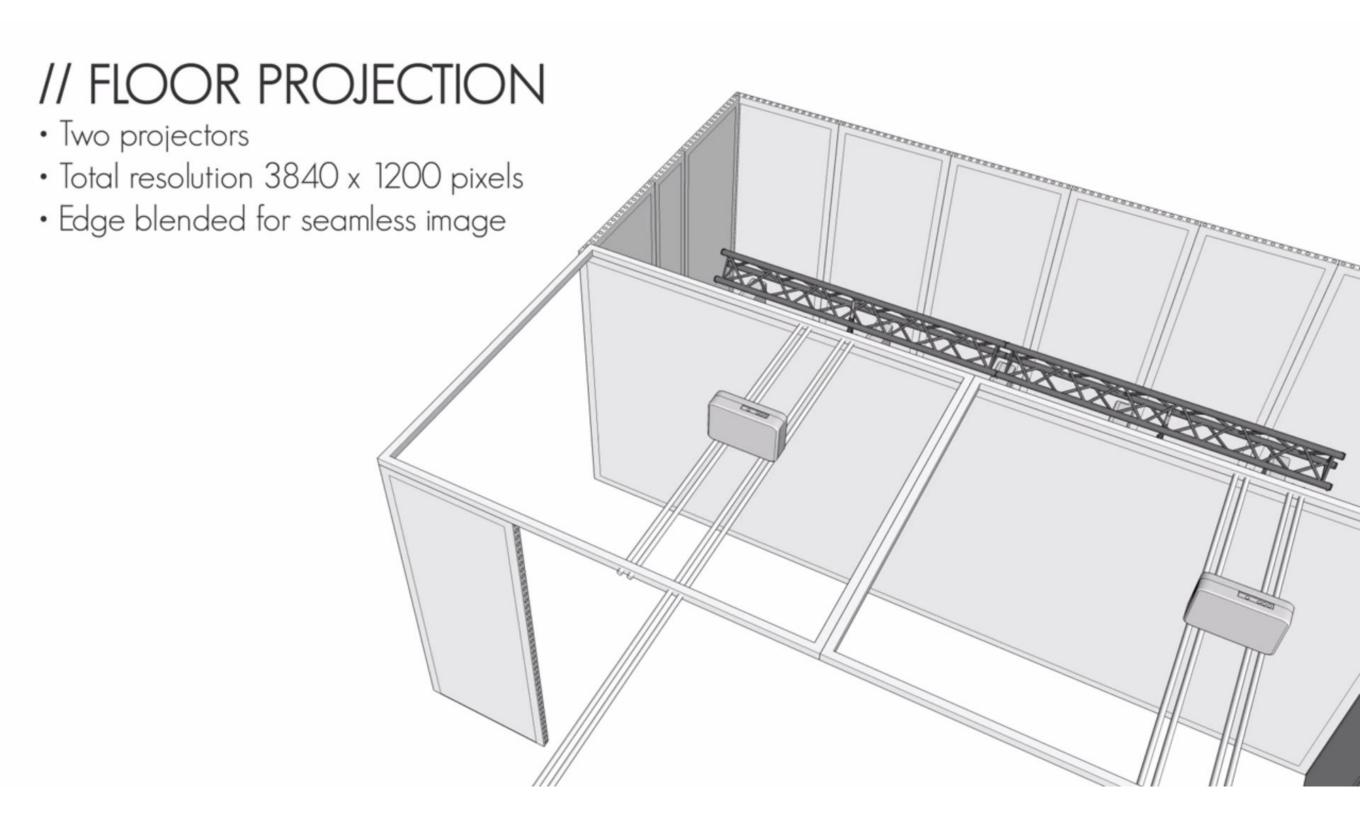

#### // DIMENSIONS

- Height 3m
- User area  $6m \times 2.5m$
- Total floor area 6m x 6m

#### // FRONT SCREEN

- Five projectors
- Total resolution 6000 x 1920 pixels
- Rear projection prevents user shadow
- Edge blended for seamless image

#### // COMMUNICATION

- Four computers
- Dedicated network

Frankfurt Book Fair

Annecy La Turbine

Point 5

Copernicus Science Center

Meyrin Shopping Ctr

Welios Science Centre (Austria)