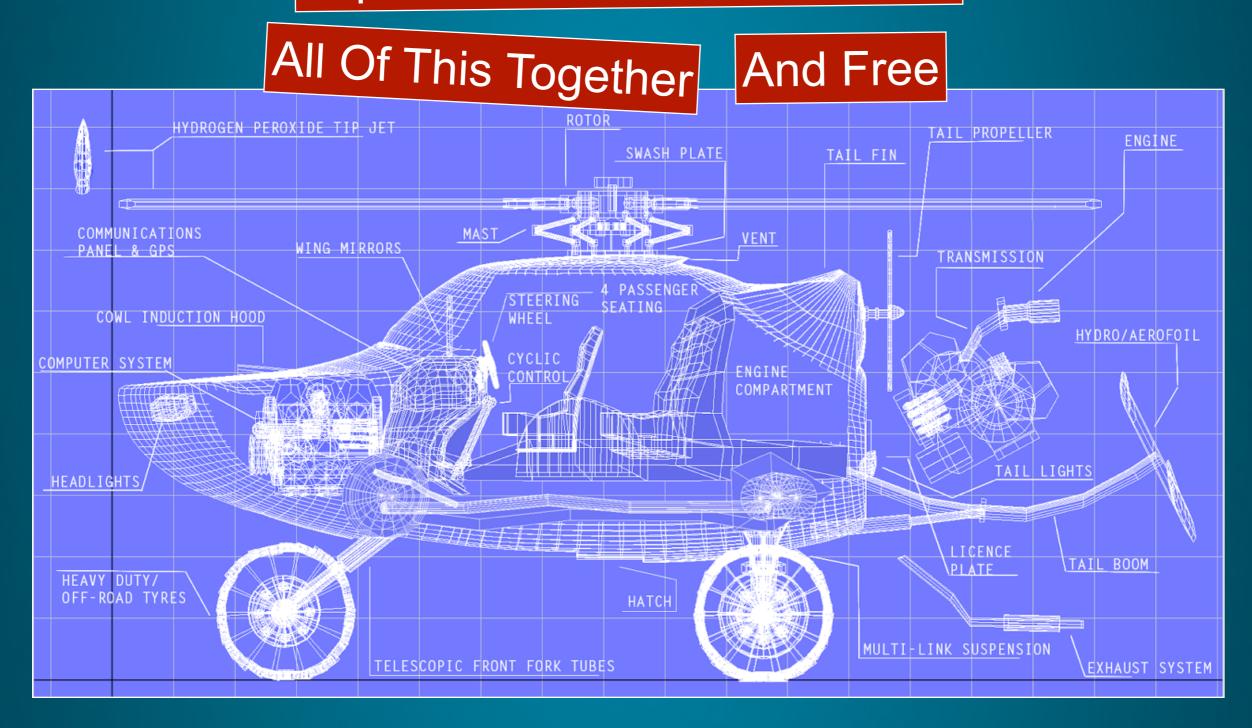

NS

- Height 3m
- User area  $6m \times 2.5m$
- Total floor area 6m x 6m





#### // FRONT SCREEN

- Five projectors
- Total resolution 6000 x 1920 pixels
- Rear projection prevents user shadow
- Edge blended for seamless image





#### // COMMUNICATION

- Four computers
- Dedicated network















Frankfurt Book Fair

Annecy La Turbine

Point 5

Copernicus Science Center

Meyrin Shopping Ctr

Welios Science Centre (Austria)

CERN Open Days 2013

Brussels Royal Academy of Sciences

NEMO Amsterdam Thessaloniki Intl Fair Fribourg University

Vienna Academy of Sciences

Heureka (Helsinki) University of Sofia

CERN Open Days 2014









Media

PRESentation

Interactive

Software



Many Other

Presentation Softwares

Why Build



# A Car Analogy



#### Impress Was Conceived To Be



Media-Oriented

Images

Videos

PDFs

3D Scenes

Sound

Text









Non-Linear





# OSC communication



# 3D Interfaces



Frame Grabber





COP

(Controller Of Presentation)



Respect my autoritah!

A master slide whose elements

are present throughout the presentation

Can be used for controls and navigation

# Multilingual Support







trigger: Click

trigger: Click



trigger: Click

Latin American School Natal, Brazil, 2011 CERN Education Activities CERN School of 回 Beta Testing

Where

Impress at the special visit points on

Data Centre

AMS

CLIC



SM18

Data Centre





# SM18



# SM18



## CCC



# CCC









# (KInect NOde)







# (Joint Extension Distant Interaction)









HEAL

Omnitouch

Dynamap

CHARM

Cookit



For more info, visit medialab.web.cern.ch