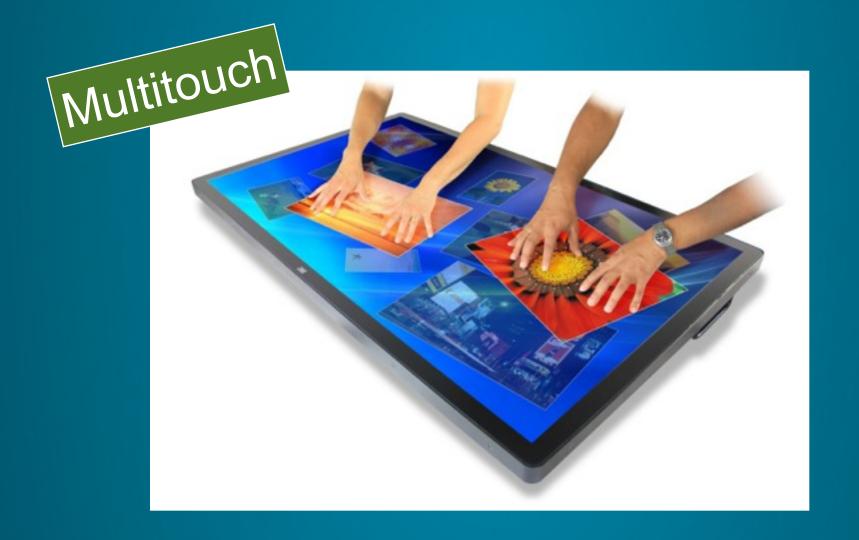

FRONT SCREEN

- Five projectors
- Total resolution 6000 x 1920 pixels
- Rear projection prevents user shadow
- Edge blended for seamless image





#### // COMMUNICATION

- Four computers
- Dedicated network















Frankfurt Book Fair

Annecy La Turbine

Point 5

Copernicus Science Center

Meyrin Shopping Ctr

Welios Science Centre (Austria)

CERN Open Days 2013

Brussels Royal Academy of Sciences

NEMO Amsterdam Thessaloniki Intl Fair Fribourg University

Vienna Academy of Sciences

Heureka (Helsinki) University of Sofia

CERN Open Days 2014









Media

PRESentation

Interactive

Software



Many Other

Presentation Softwares

Why Build



# A Car Analogy



#### Impress Was Conceived To Be



Media-Oriented

Images

Videos

PDFs

3D Scenes

Sound

Text









Non-Linear





# OSC communication



# 3D Interfaces



Frame Grabber





COP

(Controller Of Presentation)



Respect my autoritah!

A master slide whose elements

are present throughout the presentation

Can be used for controls and navigation

# Multilingual Support







trigger: Click

trigger: Click



trigger: Click

Latin American School Natal, Brazil, 2011 CERN Education Activities CERN School of 回 Beta Testing

Where

Impress at the special visit points on

Data Centre

AMS

CLIC



SM18

Data Centre





# SM18



# SM18



## CCC



# CCC









# (KInect NOde)







# (Joint Extension Distant Interaction)









HEAL

Omnitouch

Dynamap

CHARM

Cookit



For more info, visit medialab.web.cern.ch