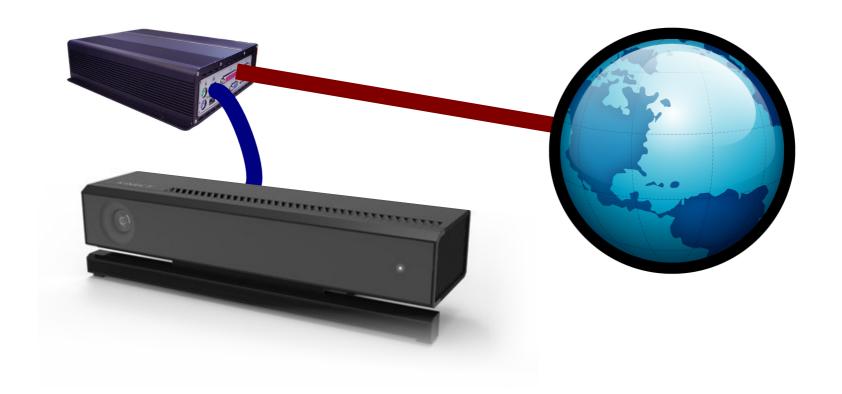

PRESentation

Interactive

Software



Many Other

Presentation Softwares

Why Build



# A Car Analogy



#### Impress Was Conceived To Be



Media-Oriented

Images

Videos

PDFs

3D Scenes

Sound

Text









Non-Linear





# OSC communication



# 3D Interfaces



Frame Grabber





COP

(Controller Of Presentation)



Respect my autoritah!

A master slide whose elements

are present throughout the presentation

Can be used for controls and navigation

# Multilingual Support







trigger: Click

trigger: Click



trigger: Click

Latin American School Natal, Brazil, 2011 CERN Education Activities CERN School of 回 Beta Testing

Where

Impress at the special visit points on

Data Centre

AMS

CLIC



SM18

Data Centre





# SM18



# SM18



## CCC



# CCC









# (KInect NOde)







# (Joint Extension Distant Interaction)









HEAL

Omnitouch

Dynamap

CHARM

Cookit



For more info, visit medialab.web.cern.ch