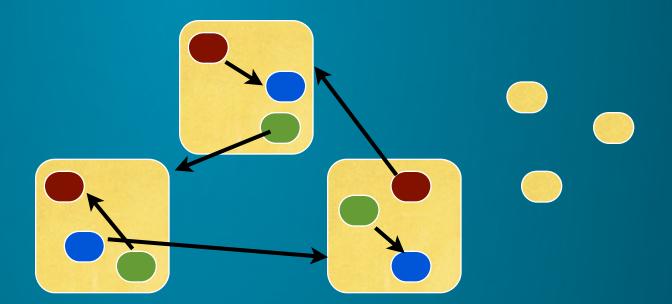

/ FRONT SCREEN

- Five projectors
- Total resolution 6000 x 1920 pixels
- Rear projection prevents user shadow
- Edge blended for seamless image





#### // COMMUNICATION

- Four computers
- Dedicated network















Frankfurt Book Fair

Annecy La Turbine

Point 5

Copernicus Science Center

Meyrin Shopping Ctr

Welios Science Centre (Austria)

CERN Open Days 2013

Brussels Royal Academy of Sciences

NEMO Amsterdam Thessaloniki Intl Fair Fribourg University

Vienna Academy of Sciences

Heureka (Helsinki) University of Sofia

CERN Open Days 2014









Media

PRESentation

Interactive

Software



Many Other

Presentation Softwares

Why Build



# A Car Analogy



#### Impress Was Conceived To Be



Media-Oriented

Images

Videos

PDFs

3D Scenes

Sound

Text









Non-Linear





# OSC communication



# 3D Interfaces



Frame Grabber





COP

(Controller Of Presentation)



Respect my autoritah!

A master slide whose elements

are present throughout the presentation

Can be used for controls and navigation

# Multilingual Support







trigger: Click

trigger: Click



trigger: Click

Latin American School Natal, Brazil, 2011 CERN Education Activities CERN School of 回 Beta Testing

Where

Impress at the special visit points on

Data Centre

AMS

CLIC



SM18

Data Centre





# SM18



# SM18



## CCC



# CCC









# (KInect NOde)







# (Joint Extension Distant Interaction)









HEAL

Omnitouch

Dynamap

CHARM

Cookit



For more info, visit medialab.web.cern.ch