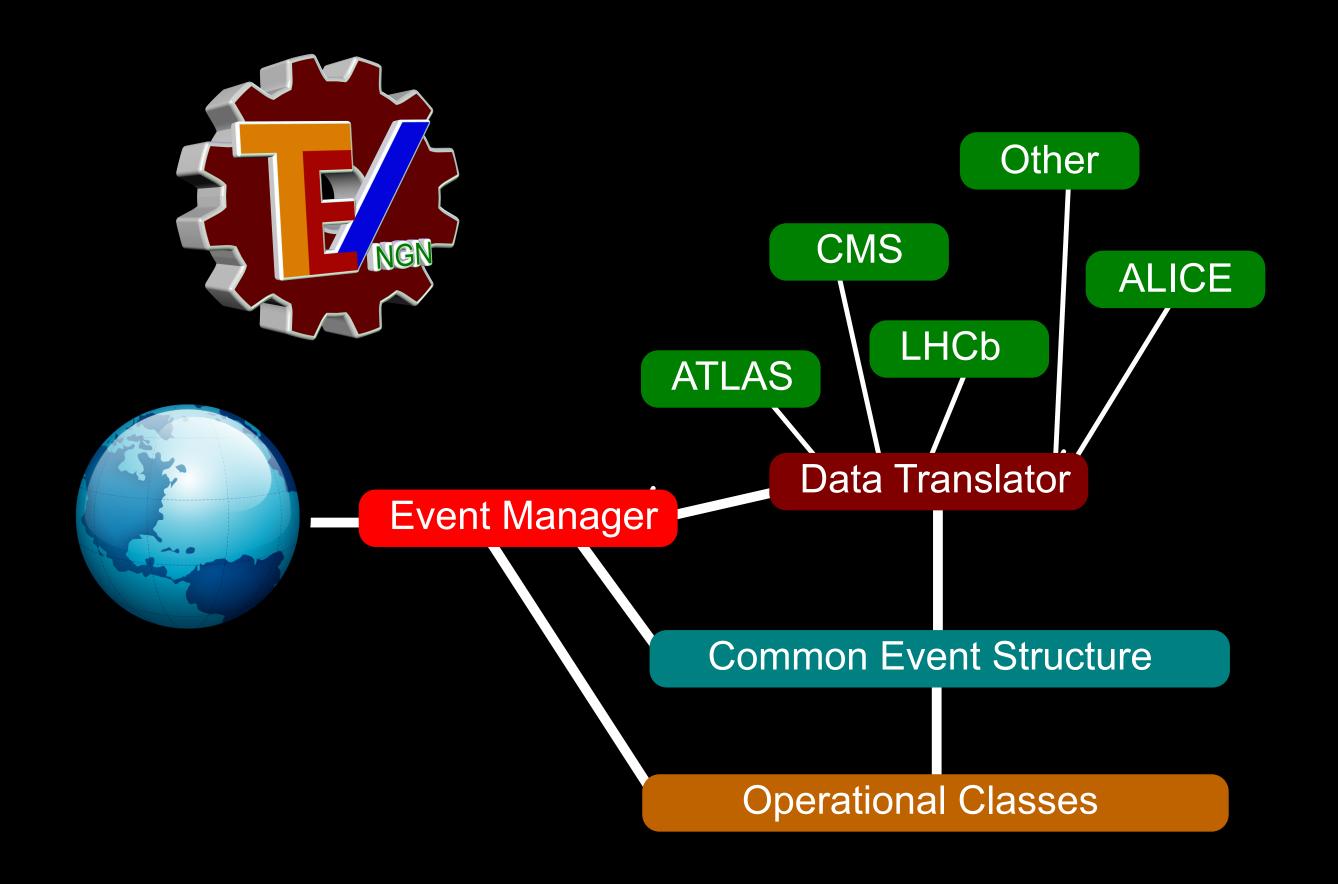

# #4: Flexible. Usable in many scenarios

Cross-platform Atlas Multimedia Educational Lab for Interactive Analysis

TEV is an

# All-In-One Tool

Made with Unity

# Official LHCb Tool