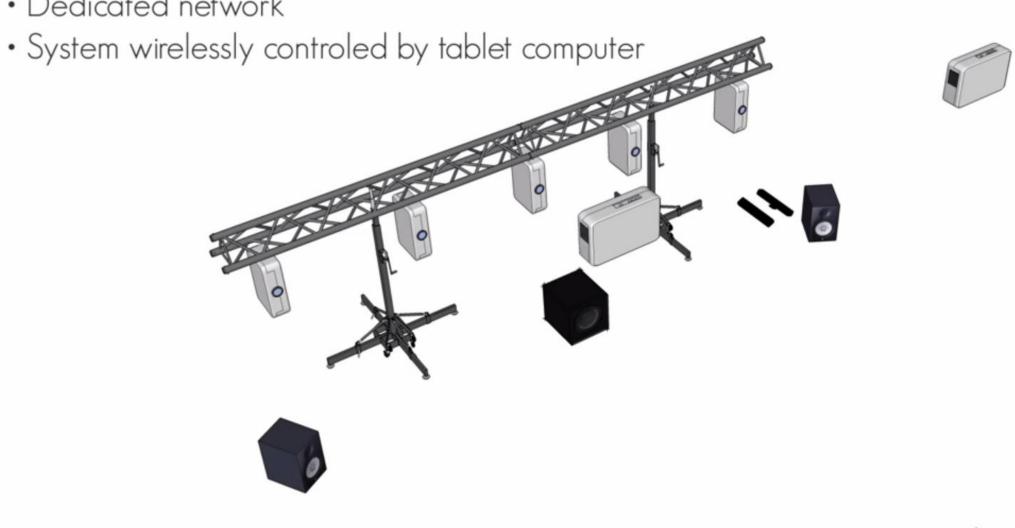

#### // DIMENSIONS

- Height 3m
- User area  $6m \times 2.5m$
- Total floor area 6m x 6m

#### // FRONT SCREEN

- Five projectors
- Total resolution 6000 x 1920 pixels
- Rear projection prevents user shadow
- Edge blended for seamless image

#### // COMMUNICATION

- Four computers
- Dedicated network

Frankfurt Book Fair

Annecy La Turbine

Point 5

Copernicus Science Center

Meyrin Shopping Ctr

Welios Science Centre (Austria)