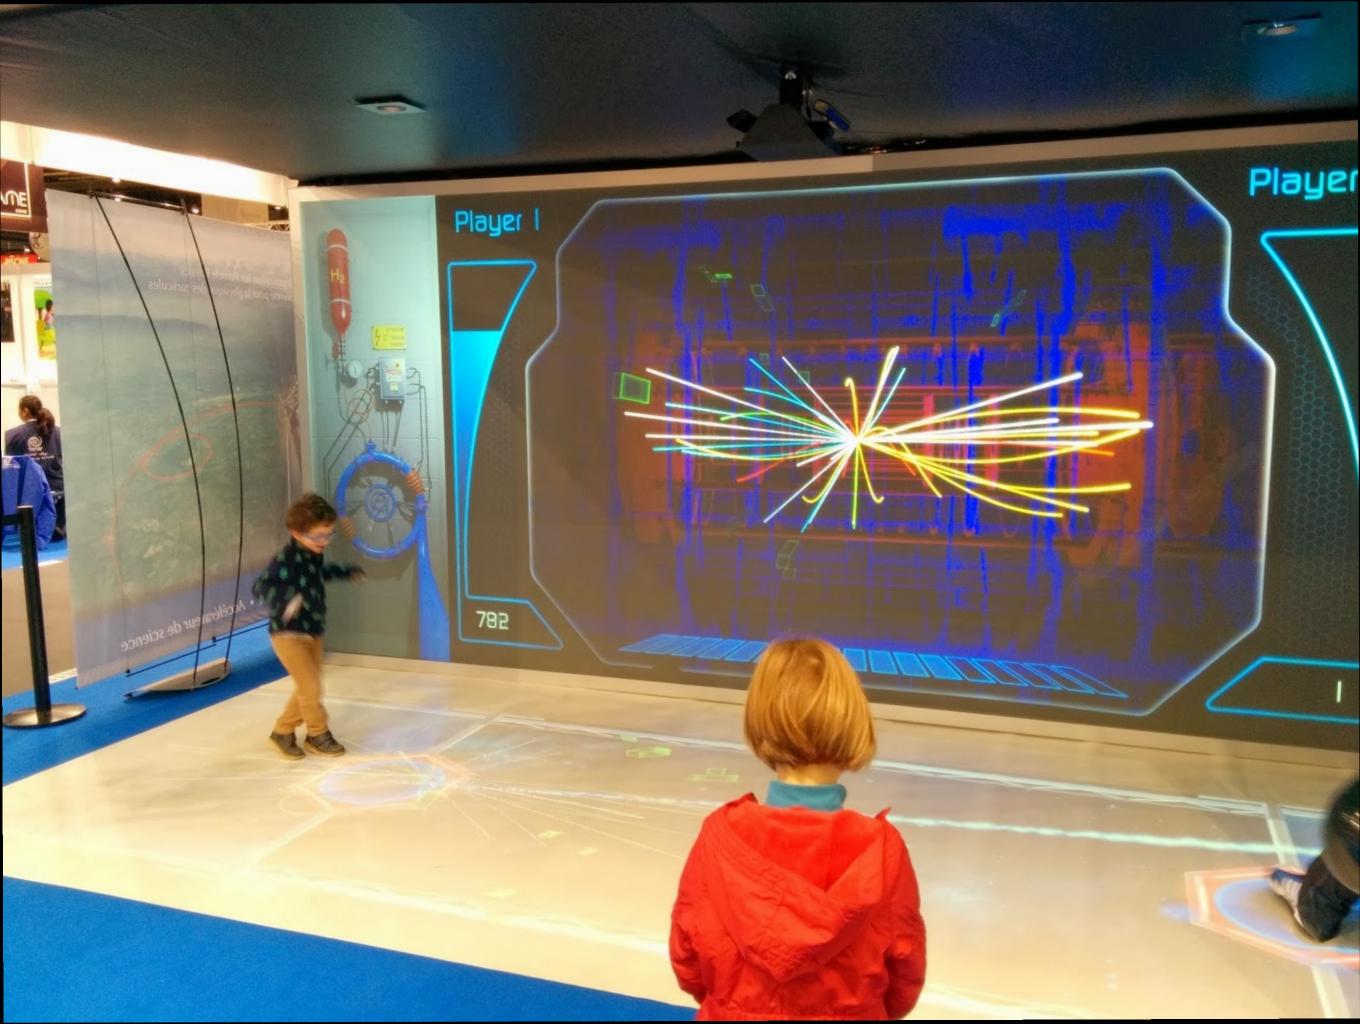

#### // DIMENSIONS

- Height 3m
- User area  $6m \times 2.5m$
- Total floor area 6m x 6m

#### // FRONT SCREEN

- Five projectors
- Total resolution 6000 x 1920 pixels
- Rear projection prevents user shadow
- Edge blended for seamless image

#### // COMMUNICATION

- Four computers
- Dedicated network

Frankfurt Book Fair

Annecy La Turbine

Point 5

Copernicus Science Center

Meyrin Shopping Ctr

Welios Science Centre (Austria)

CERN Open Days 2013

Brussels Royal Academy of Sciences

NEMO Amsterdam Thessaloniki Intl Fair Fribourg University

Vienna Academy of Sciences

Heureka (Helsinki) University of Sofia

CERN Open Days 2014

Media

PRESentation