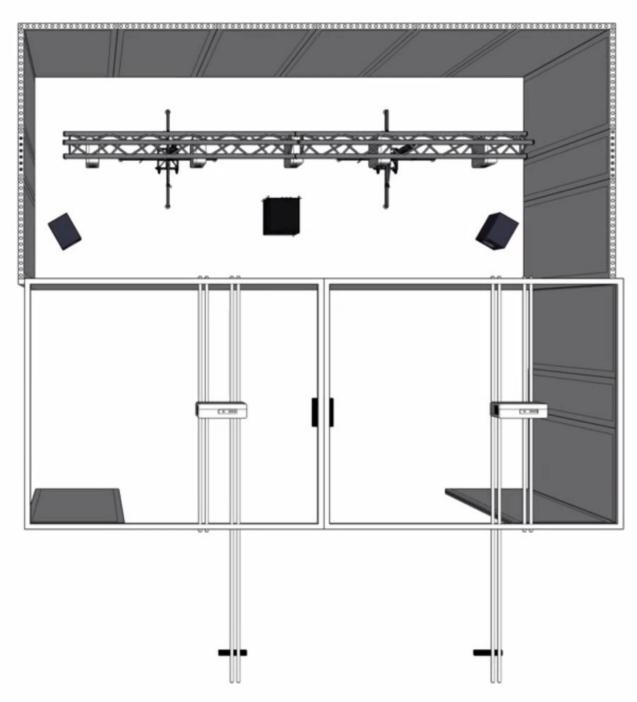

#### // DIMENSIONS

- Height 3m
- User area  $6m \times 2.5m$
- Total floor area 6m x 6m

#### // FRONT SCREEN

- Five projectors
- Total resolution 6000 x 1920 pixels
- Rear projection prevents user shadow
- Edge blended for seamless image

#### // COMMUNICATION

- Four computers
- Dedicated network

Frankfurt Book Fair

Annecy La Turbine

Point 5

Copernicus Science Center

Meyrin Shopping Ctr

Welios Science Centre (Austria)