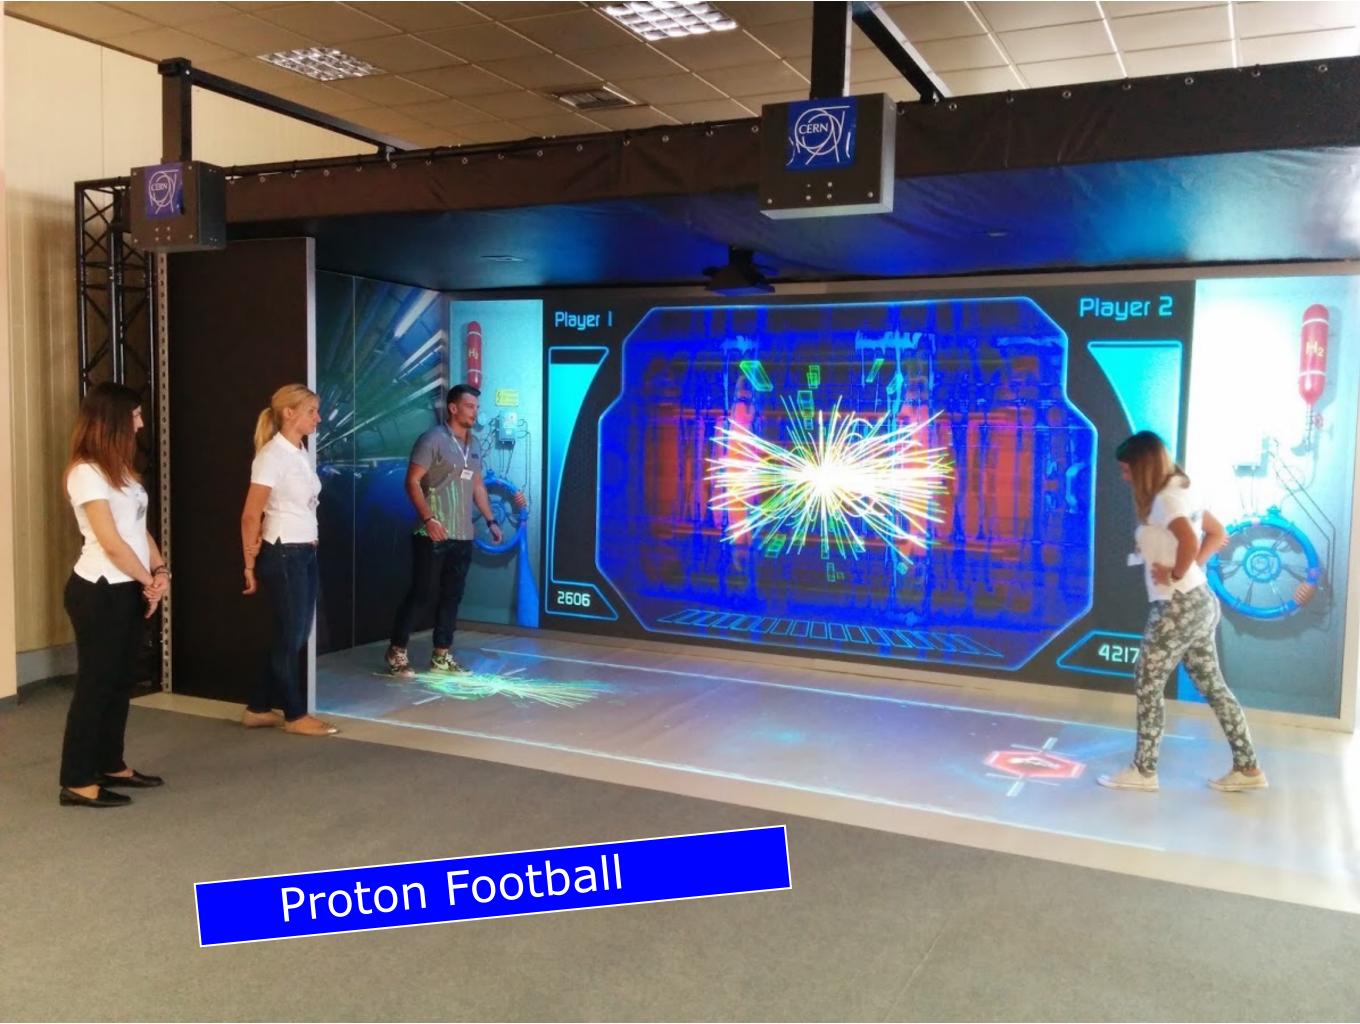

#### // DIMENSIONS

- Height 3m
- User area  $6m \times 2.5m$
- Total floor area 6m x 6m

#### // FRONT SCREEN

- Five projectors
- Total resolution 6000 x 1920 pixels
- Rear projection prevents user shadow
- Edge blended for seamless image

#### // COMMUNICATION

- Four computers
- Dedicated network

Frankfurt Book Fair

Annecy La Turbine

Point 5

Copernicus Science Center

Meyrin Shopping Ctr

Welios Science Centre (Austria)