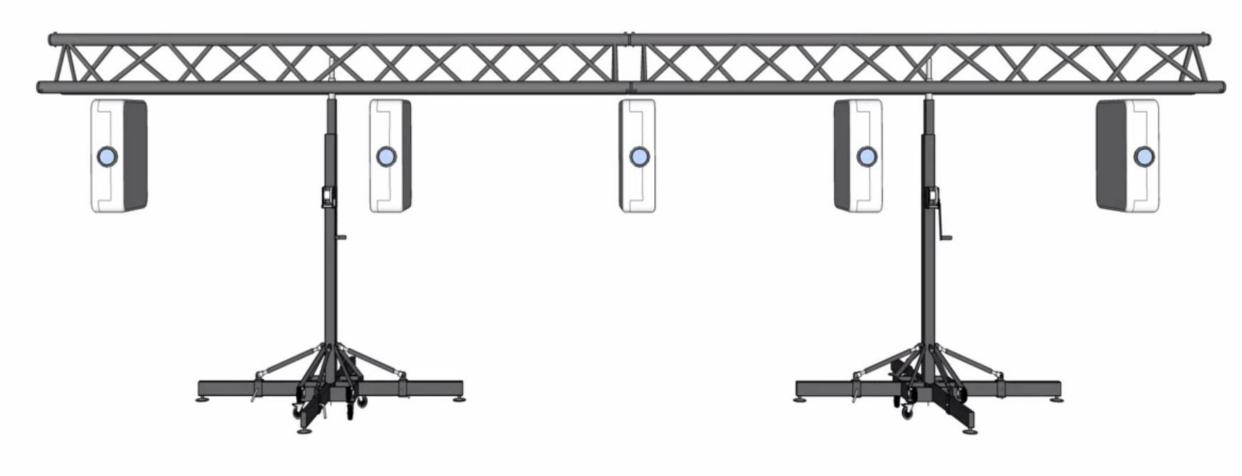

#### // DIMENSIONS

- Height 3m
- User area  $6m \times 2.5m$
- Total floor area 6m x 6m

#### // FRONT SCREEN

- Five projectors
- Total resolution 6000 x 1920 pixels
- Rear projection prevents user shadow
- Edge blended for seamless image

#### // COMMUNICATION

- Four computers
- Dedicated network

Frankfurt Book Fair

Annecy La Turbine

Point 5

Copernicus Science Center

Meyrin Shopping Ctr

Welios Science Centre (Austria)