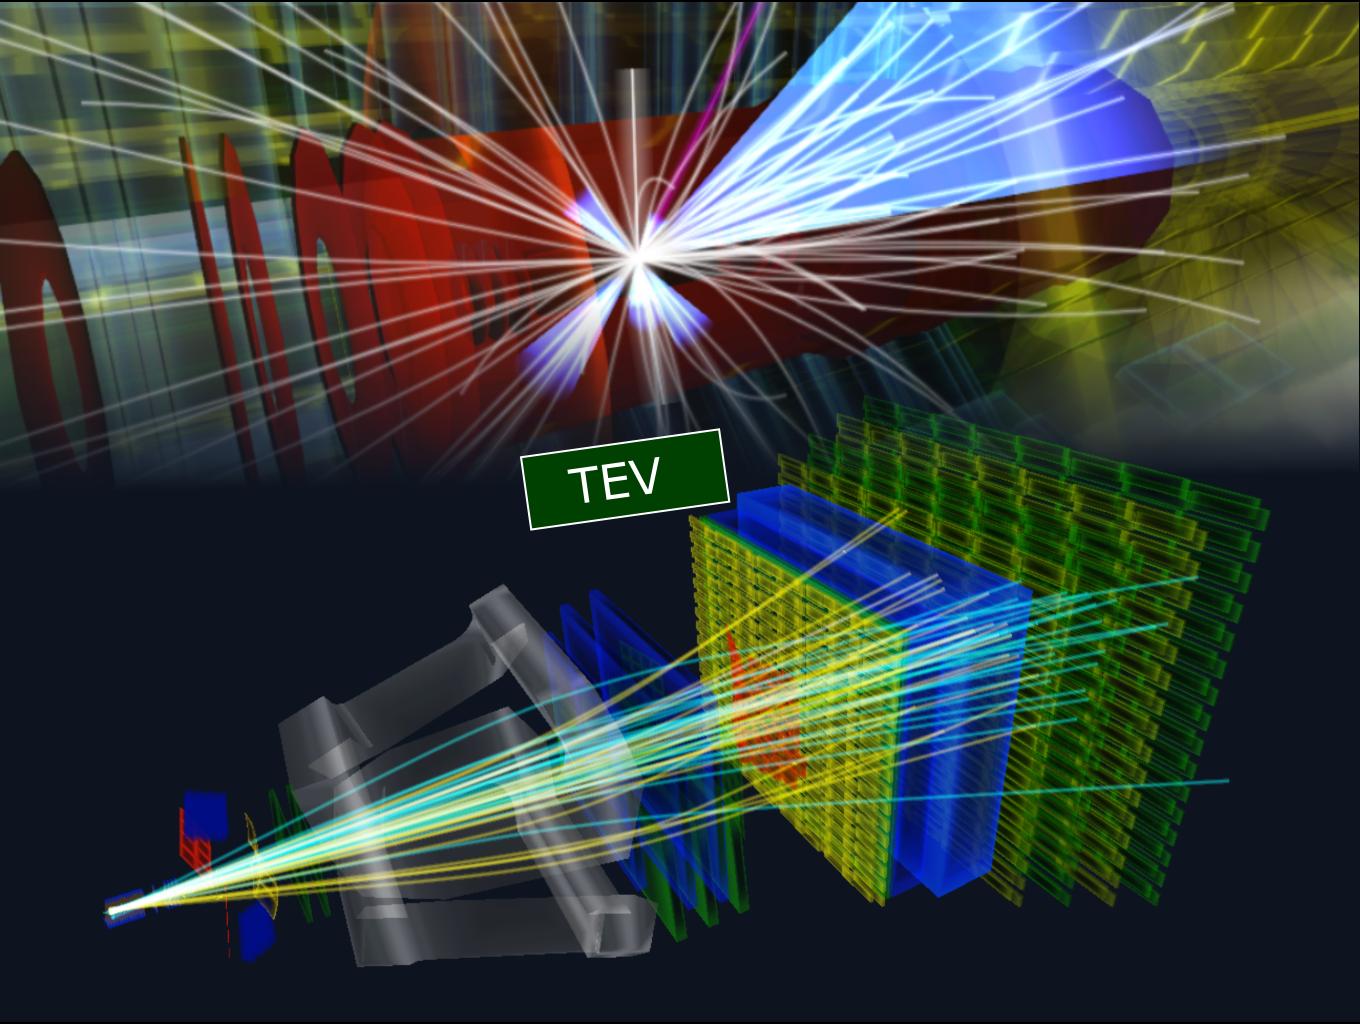

# #4: Flexible. Usable in many scenarios

Cross-platform Atlas Multimedia Educational Lab for Interactive Analysis

TEV is an