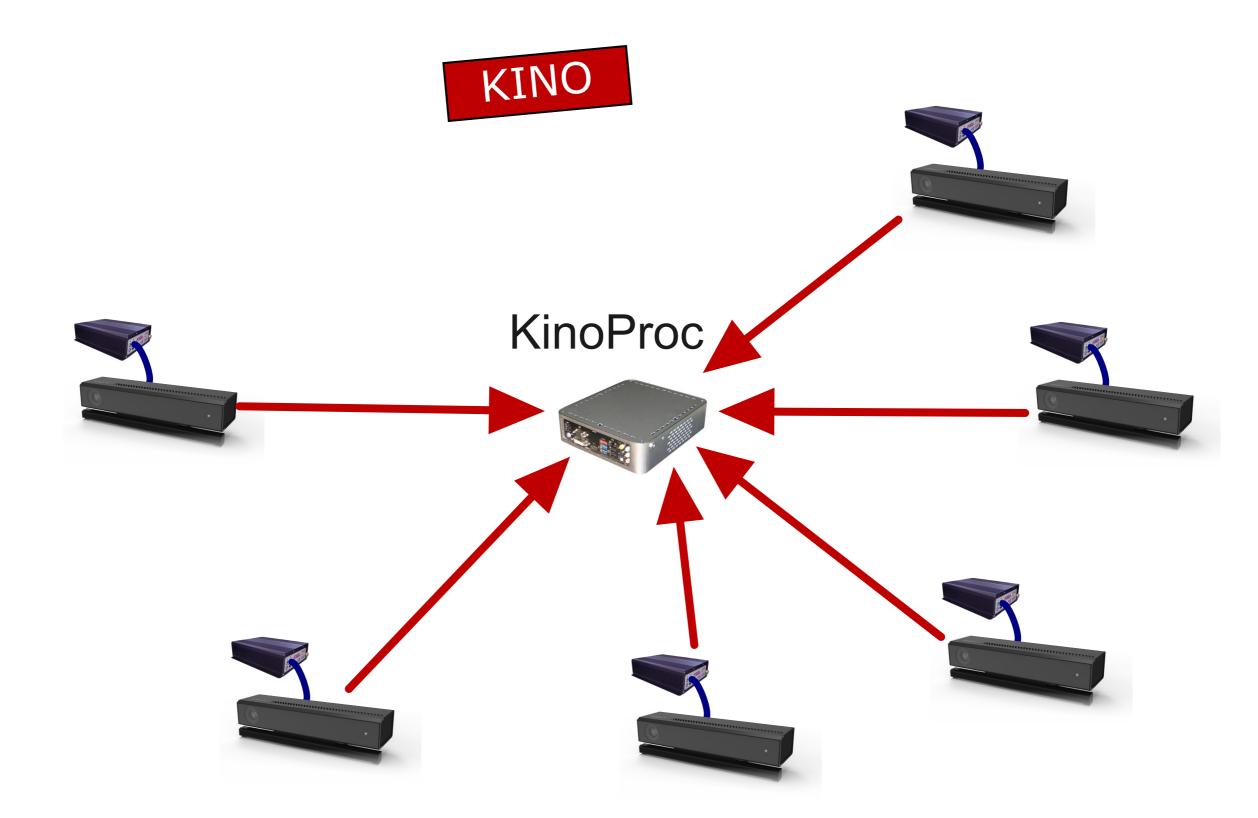

ESentation

Interactive

Software



Many Other

Presentation Softwares

Why Build



# A Car Analogy



#### Impress Was Conceived To Be



Media-Oriented

Images

Videos

PDFs

3D Scenes

Sound

Text









Non-Linear





# OSC communication



# 3D Interfaces



Frame Grabber





COP

(Controller Of Presentation)



Respect my autoritah!

A master slide whose elements

are present throughout the presentation

Can be used for controls and navigation

# Multilingual Support







trigger: Click

trigger: Click



trigger: Click

Latin American School Natal, Brazil, 2011 CERN Education Activities CERN School of 回 Beta Testing

Where

Impress at the special visit points on

Data Centre

AMS

CLIC



SM18

Data Centre





# SM18



# SM18



## CCC



# CCC









# (KInect NOde)







# (Joint Extension Distant Interaction)









HEAL

Omnitouch

Dynamap

CHARM

Cookit



For more info, visit medialab.web.cern.ch