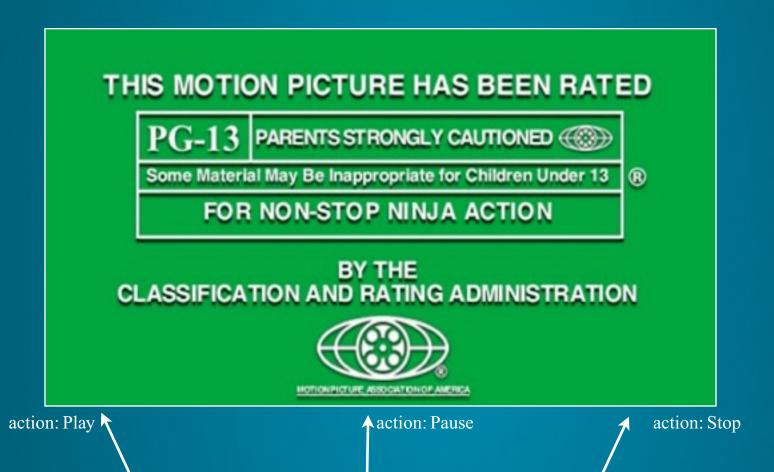

# Multilingual Support

trigger: Click

trigger: Click

trigger: Click

Latin American School Natal, Brazil, 2011 CERN Education Activities CERN School of 回 Beta Testing

Where

Impress at the special visit points on