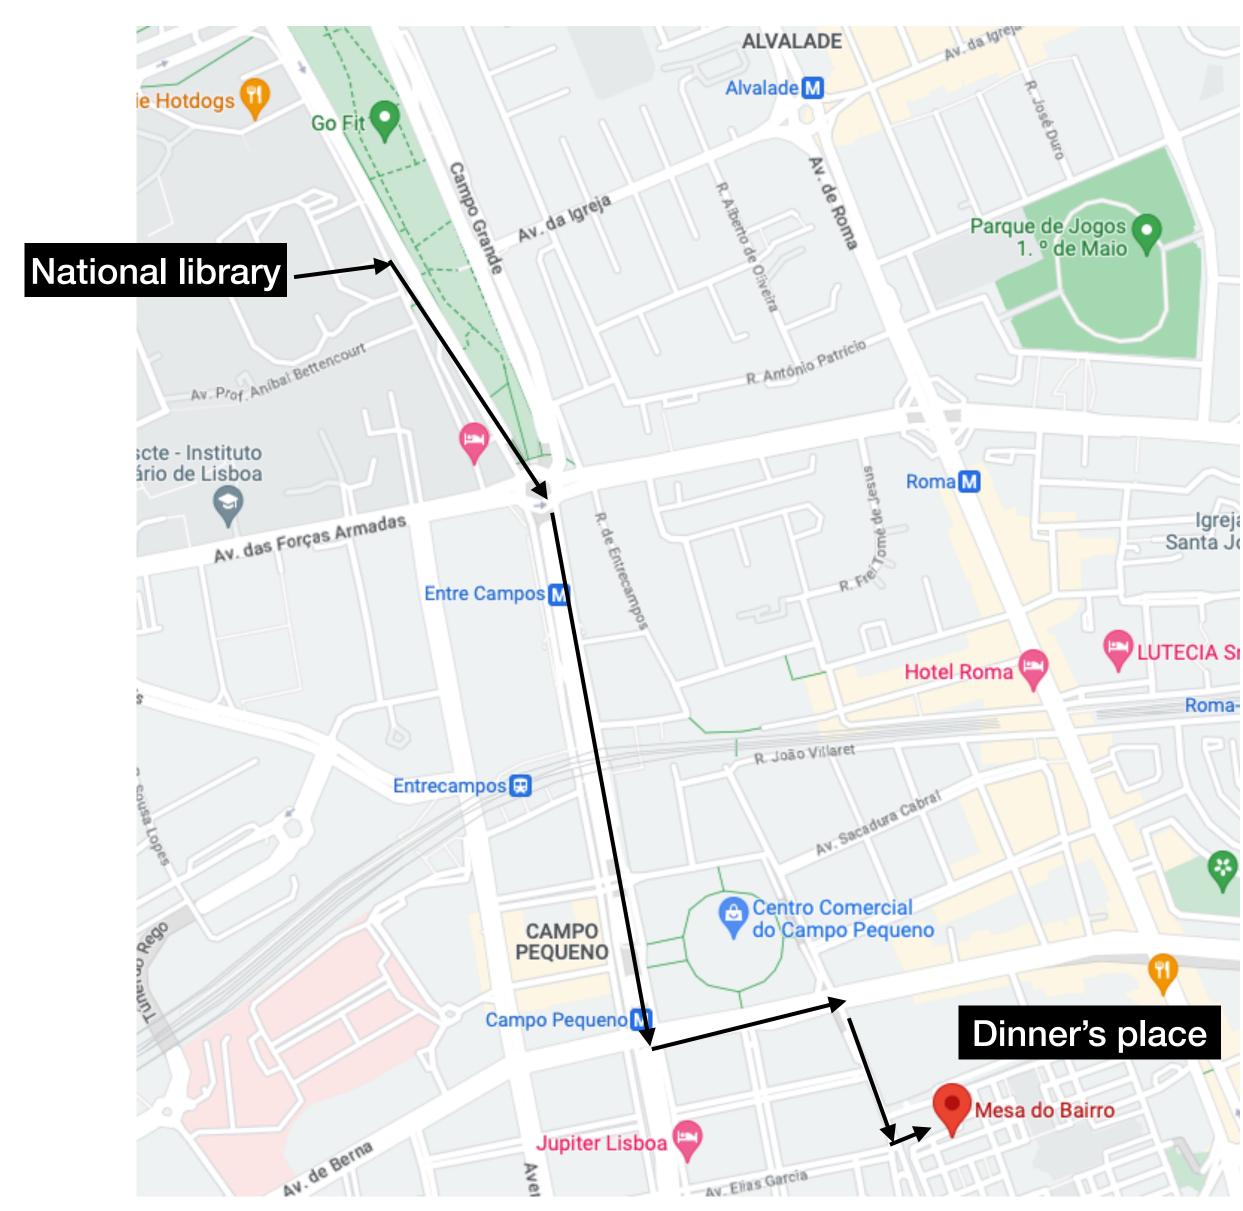

## Dinner

## @Mesa do Bairro, 20h00

## **Address: Rua Reis Gomes 10**

## ~2km [30 min walking]

Menu: Tapas

Price: 30€