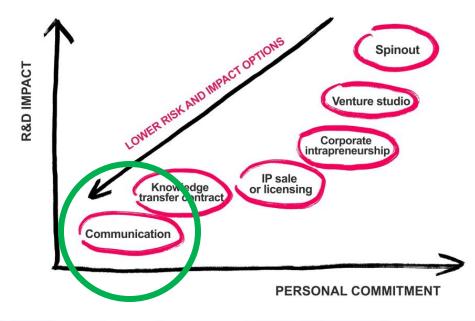

#### Communication

Technology Transfer Options For Scientists

Instituto Galego de Física de Altas Enerxías (IGFAE)

Instituto Galego de Física de Altas Enerxías (IGFAE)

igfae.usc.es