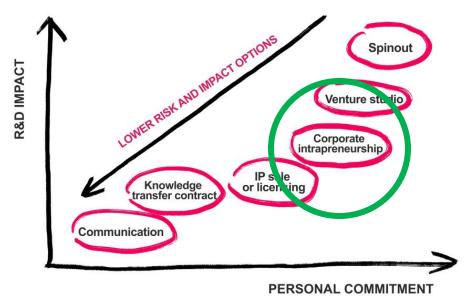

### Corporate intrapreneurship

Technology Transfer Options For Scientists

#### **Technology Transfer Options For Scientists**