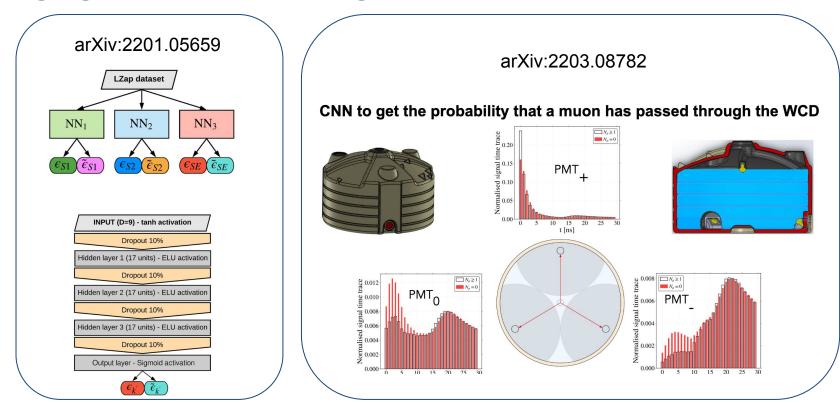

### **Competence Centre on Simulation and Big Data** Highlights - machine learning