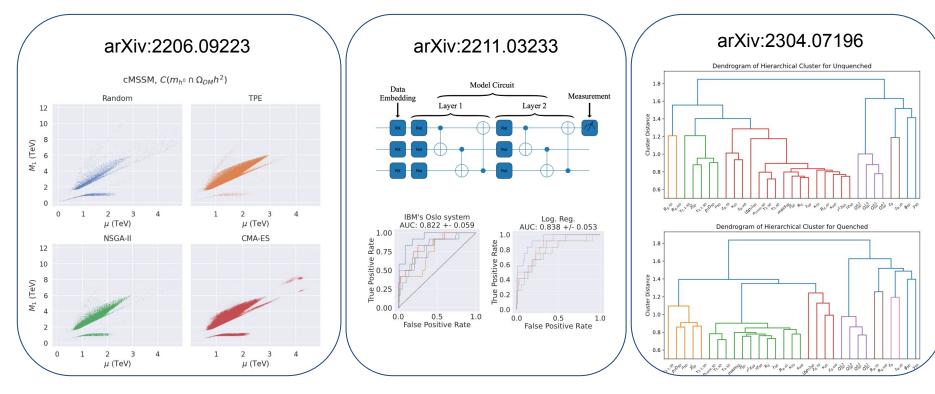

## **Competence Centre on Simulation and Big Data** Highlights - machine learning