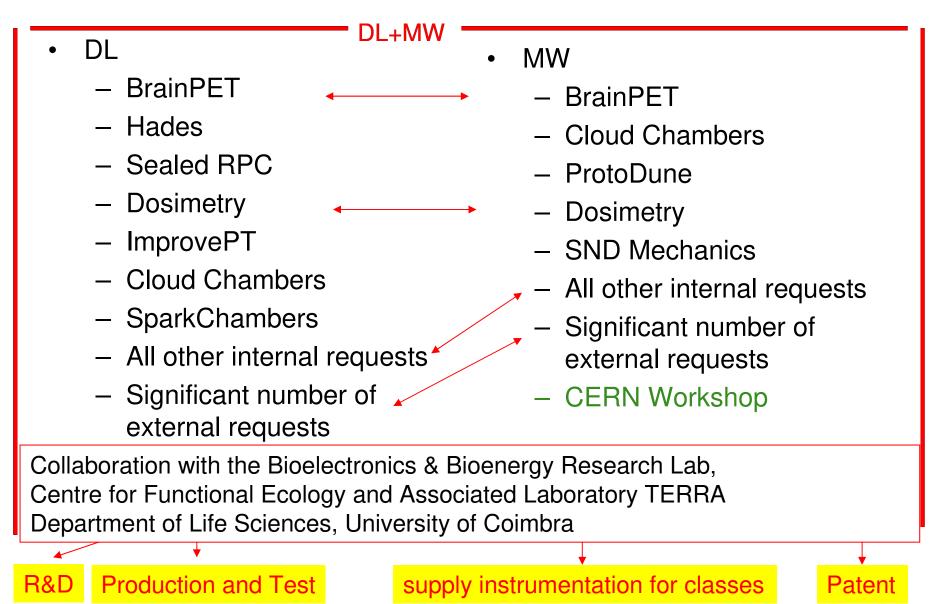

## Main "tasks" of 2022

## Main "tasks" of 2022

We can see contributions from Mechanical Workshop and/or Detector Lab in most talks (with instrumentation) during these tow days.

Strong evidence of the capabilities and commitment of both Infrastructures in all demands from Lip research groups